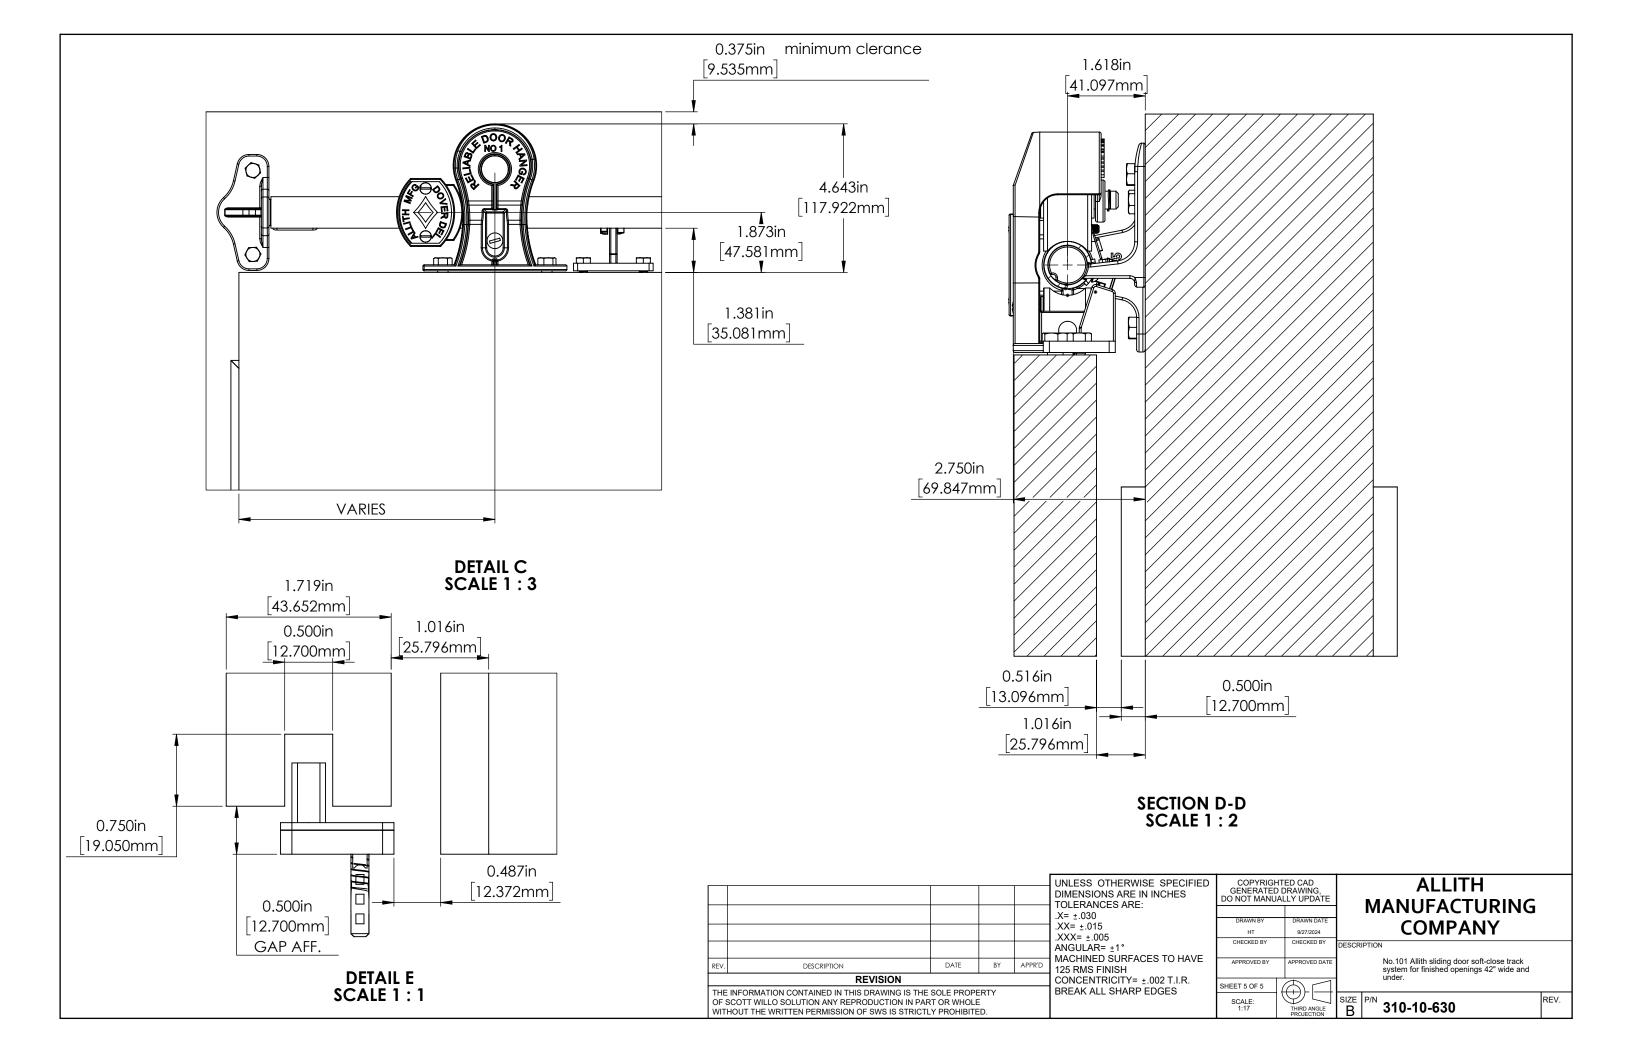

| 1                                                                                                                   |
| 0                                        | 0                                                                                                                       | 1                                                                                                                   |
|                                          | Black RAL 9005<br>(25-35 satin<br>black)<br>Black RAL 9005<br>(25-35 satin<br>black)<br>Black RAL 9005<br>(25-35 gloss) | Black RAL 9005 84"   (25-35 satin 84"   black) 0   Black RAL 9005 0   black) 0   Black RAL 9005 0   (25-35 gloss) 0 |