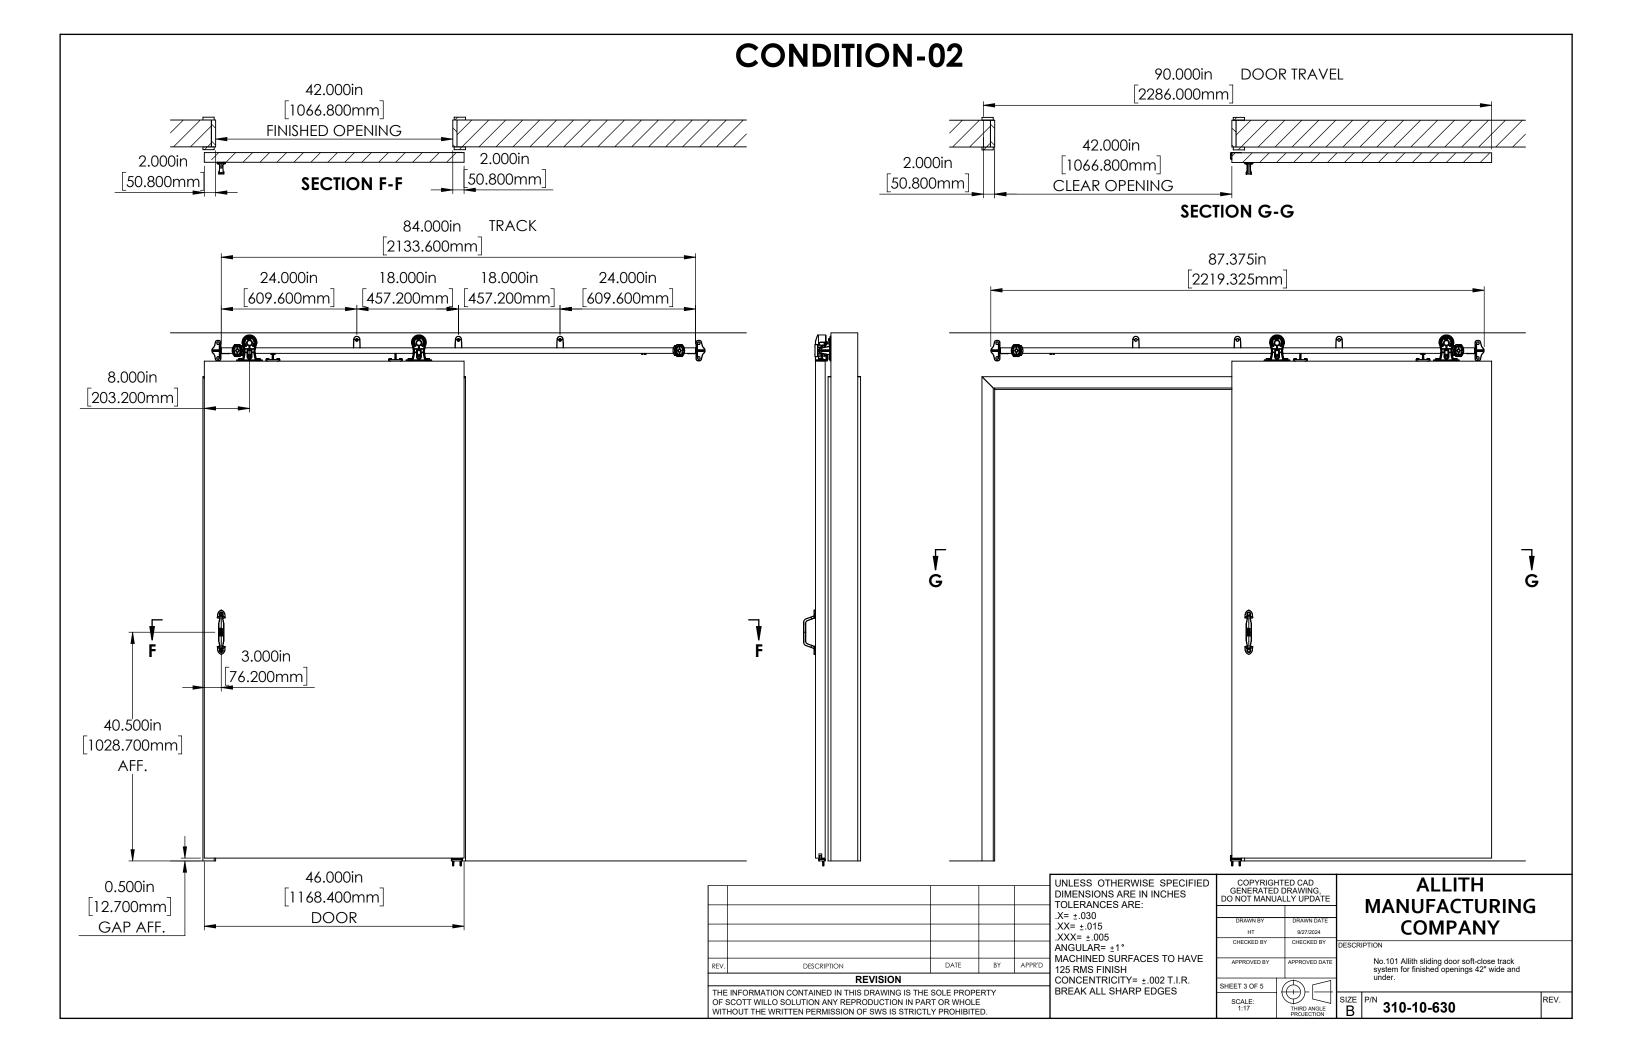

| COLOR                                    | SIZE                                                                                                                    | QTY.                                                                                                                |
|------------------------------------------|-------------------------------------------------------------------------------------------------------------------------|---------------------------------------------------------------------------------------------------------------------|
| Black RAL 9005<br>(25-35 satin<br>black) | 84''                                                                                                                    | 1                                                                                                                   |
| Black RAL 9005<br>(25-35 satin<br>black) | 0                                                                                                                       | 2                                                                                                                   |
| Black RAL 9005<br>(25-35 gloss)          | 0                                                                                                                       | 1                                                                                                                   |
| Kraft Brown                              | 0                                                                                                                       | 1                                                                                                                   |
| 0                                        | 0                                                                                                                       | 1                                                                                                                   |
|                                          | Black RAL 9005<br>(25-35 satin<br>black)<br>Black RAL 9005<br>(25-35 satin<br>black)<br>Black RAL 9005<br>(25-35 gloss) | Black RAL 9005 84"   (25-35 satin 84"   black) 0   Black RAL 9005 0   black) 0   Black RAL 9005 0   (25-35 gloss) 0 |