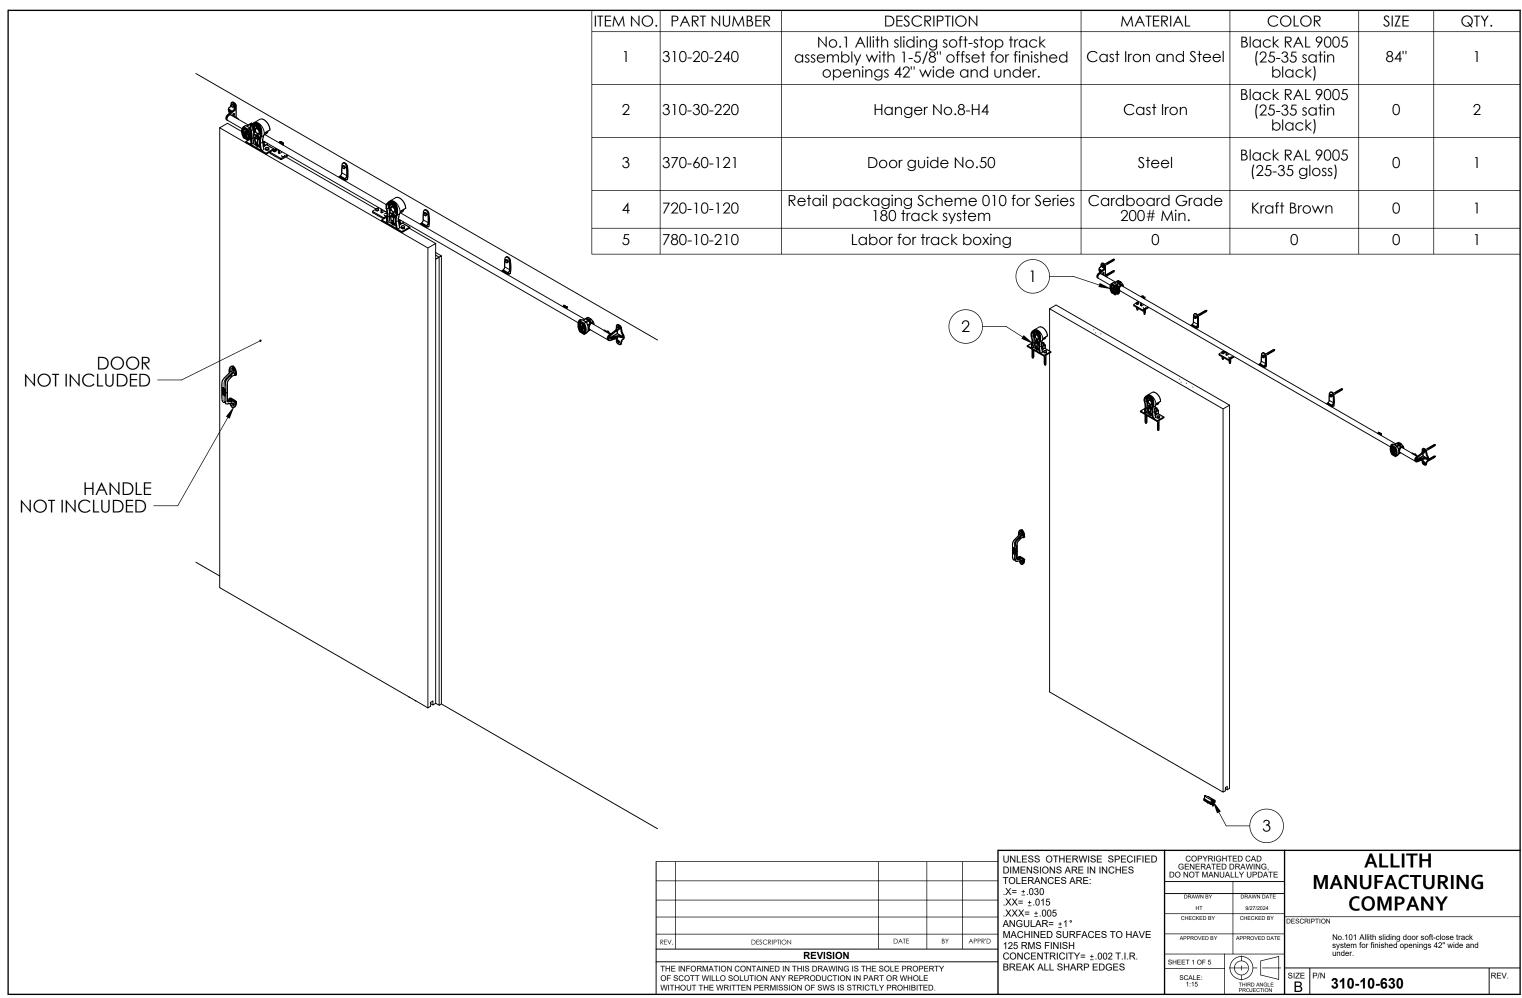

| COLOR                                    | SIZE                                                                                                                    | QTY.                                                                                                                |
|------------------------------------------|-------------------------------------------------------------------------------------------------------------------------|---------------------------------------------------------------------------------------------------------------------|
| Black RAL 9005<br>(25-35 satin<br>black) | 84''                                                                                                                    | 1                                                                                                                   |
| Black RAL 9005<br>(25-35 satin<br>black) | 0                                                                                                                       | 2                                                                                                                   |
| Black RAL 9005<br>(25-35 gloss)          | 0                                                                                                                       | 1                                                                                                                   |
| Kraft Brown                              | 0                                                                                                                       | 1                                                                                                                   |
| 0                                        | 0                                                                                                                       | 1                                                                                                                   |
|                                          | Black RAL 9005<br>(25-35 satin<br>black)<br>Black RAL 9005<br>(25-35 satin<br>black)<br>Black RAL 9005<br>(25-35 gloss) | Black RAL 9005 84"   (25-35 satin 84"   black) 0   Black RAL 9005 0   black) 0   Black RAL 9005 0   (25-35 gloss) 0 |