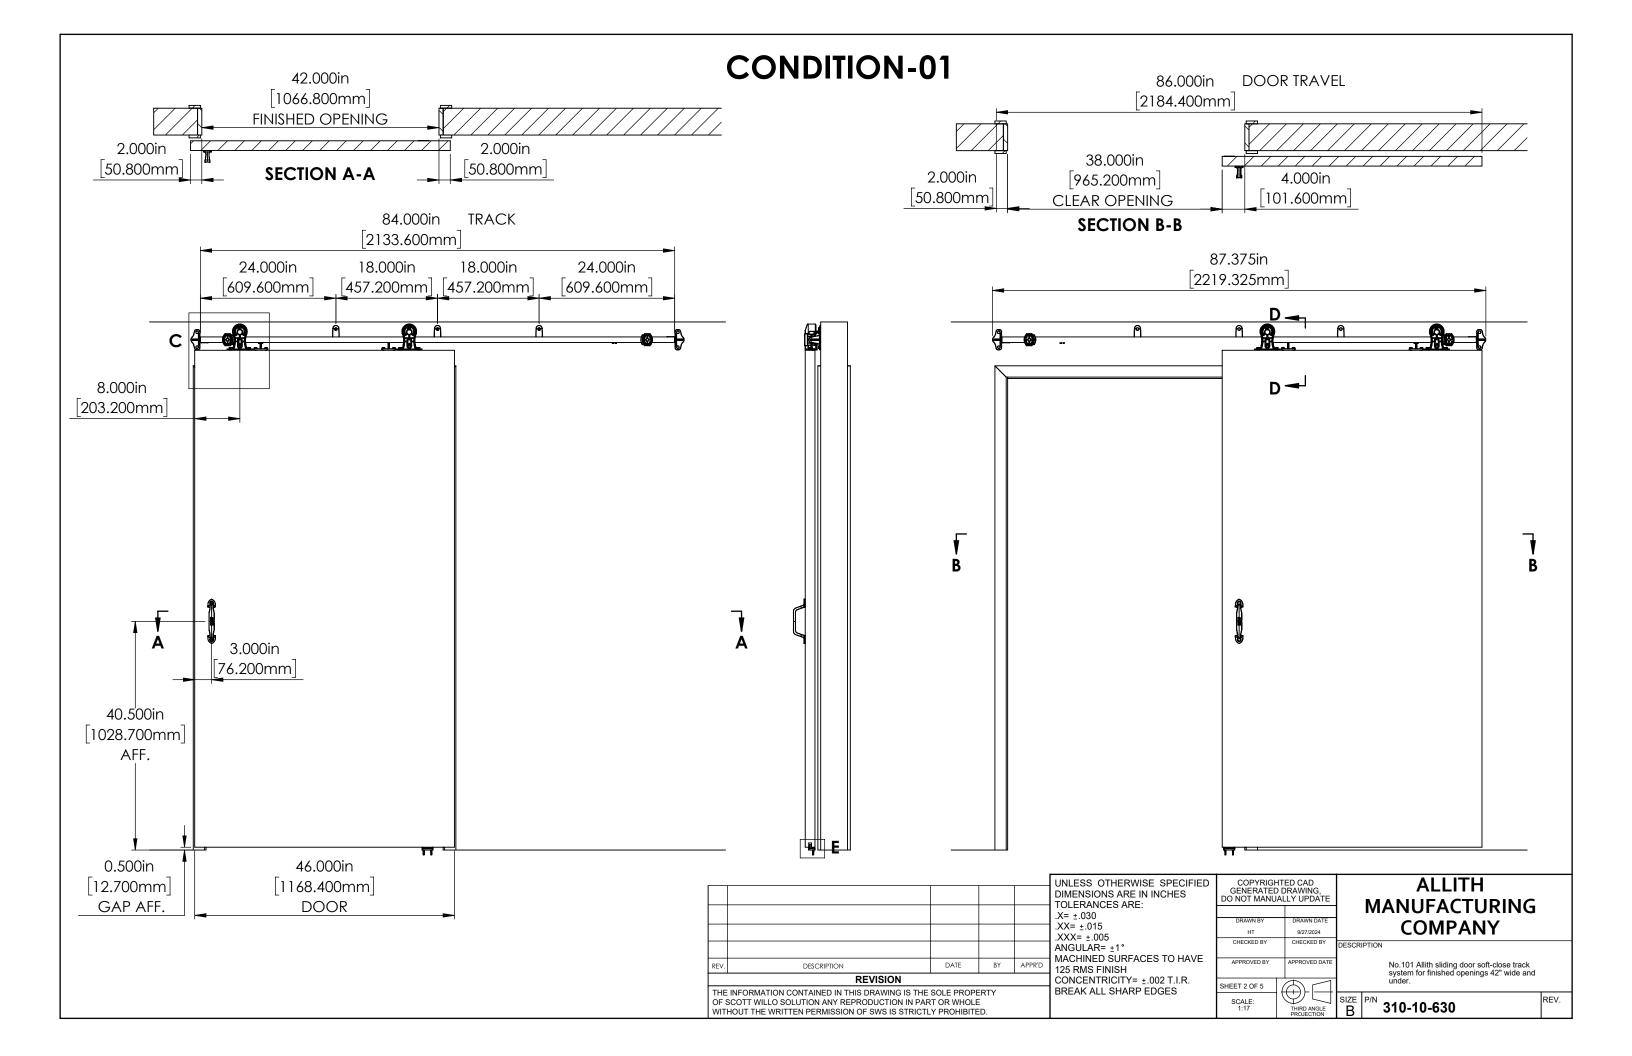

| COLOR                                    | SIZE                                                                                                                    | QTY.                                                                                                                |
|------------------------------------------|-------------------------------------------------------------------------------------------------------------------------|---------------------------------------------------------------------------------------------------------------------|
| Black RAL 9005<br>(25-35 satin<br>black) | 84''                                                                                                                    | 1                                                                                                                   |
| Black RAL 9005<br>(25-35 satin<br>black) | 0                                                                                                                       | 2                                                                                                                   |
| Black RAL 9005<br>(25-35 gloss)          | 0                                                                                                                       | 1                                                                                                                   |
| Kraft Brown                              | 0                                                                                                                       | 1                                                                                                                   |
| 0                                        | 0                                                                                                                       | 1                                                                                                                   |
|                                          | Black RAL 9005<br>(25-35 satin<br>black)<br>Black RAL 9005<br>(25-35 satin<br>black)<br>Black RAL 9005<br>(25-35 gloss) | Black RAL 9005 84"   (25-35 satin 84"   black) 0   Black RAL 9005 0   black) 0   Black RAL 9005 0   (25-35 gloss) 0 |