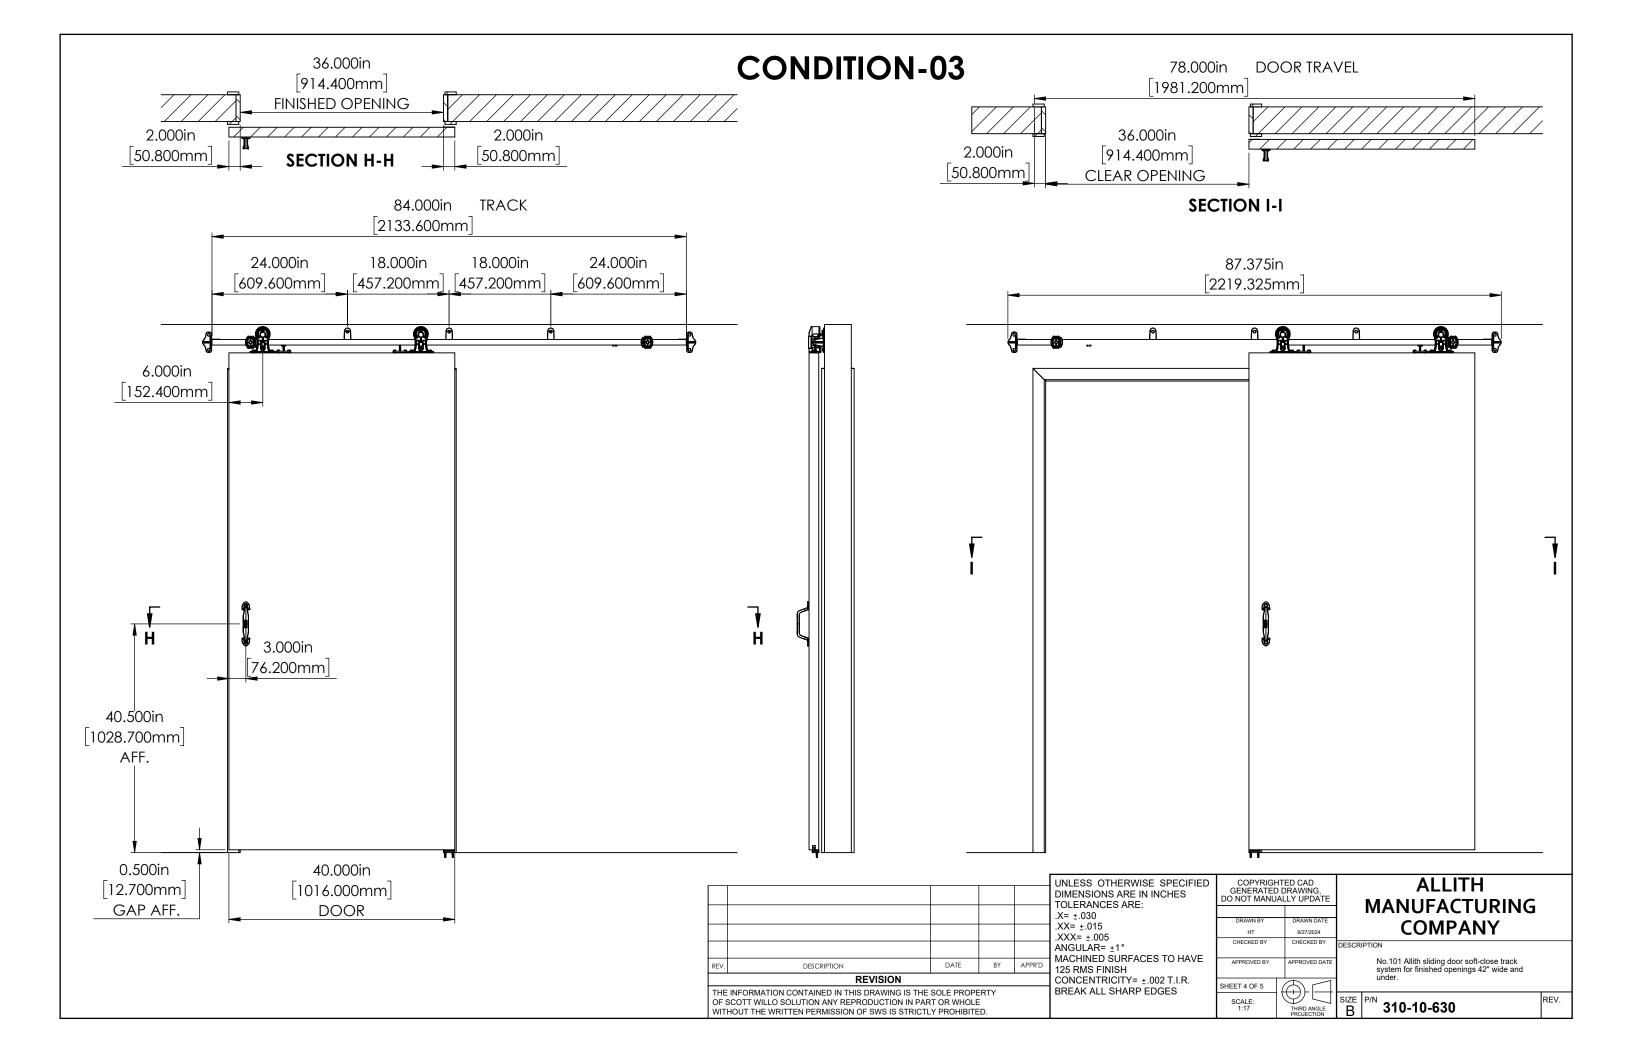

| COLOR                                    | SIZE                                                                                                                    | QTY.                                                                                                                |
|------------------------------------------|-------------------------------------------------------------------------------------------------------------------------|---------------------------------------------------------------------------------------------------------------------|
| Black RAL 9005<br>(25-35 satin<br>black) | 84''                                                                                                                    | 1                                                                                                                   |
| Black RAL 9005<br>(25-35 satin<br>black) | 0                                                                                                                       | 2                                                                                                                   |
| Black RAL 9005<br>(25-35 gloss)          | 0                                                                                                                       | 1                                                                                                                   |
| Kraft Brown                              | 0                                                                                                                       | 1                                                                                                                   |
| 0                                        | 0                                                                                                                       | 1                                                                                                                   |
|                                          | Black RAL 9005<br>(25-35 satin<br>black)<br>Black RAL 9005<br>(25-35 satin<br>black)<br>Black RAL 9005<br>(25-35 gloss) | Black RAL 9005 84"   (25-35 satin 84"   black) 0   Black RAL 9005 0   black) 0   Black RAL 9005 0   (25-35 gloss) 0 |