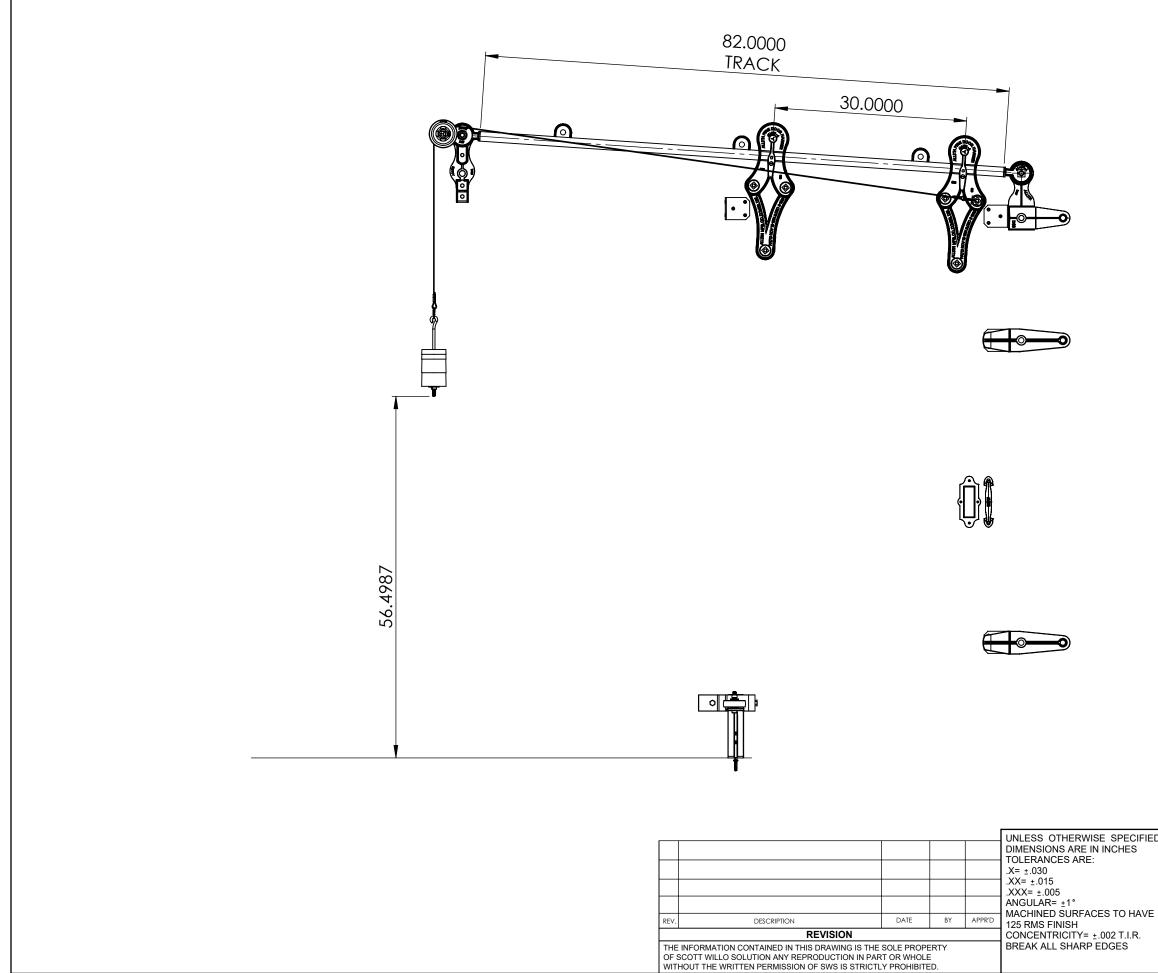

## CLOSE CONDITION

| ED | COPYRIGH<br>GENERATED<br>DO NOT MANUA | DRAWING,                  | ALLITH                                                      |        |
|----|---------------------------------------|---------------------------|-------------------------------------------------------------|--------|
|    |                                       |                           | MANUFACTURING                                               |        |
|    | DRAWN BY                              | DRAWN DATE                | COMPANY                                                     |        |
|    | HT                                    | 02-11-2025                | CONFANT                                                     |        |
| _  | CHECKED BY                            | CHECKED BY                | DESCRIPTION                                                 |        |
| E  | APPROVED BY                           | APPROVED DATE             | No.736 Allith sliding fire door track system for 36" wide o | pening |
|    | SHEET 4 OF 4                          |                           |                                                             |        |
|    | SCALE:<br>1:15                        | THIRD ANGLE<br>PROJECTION | B 316-10-170                                                | REV.   |