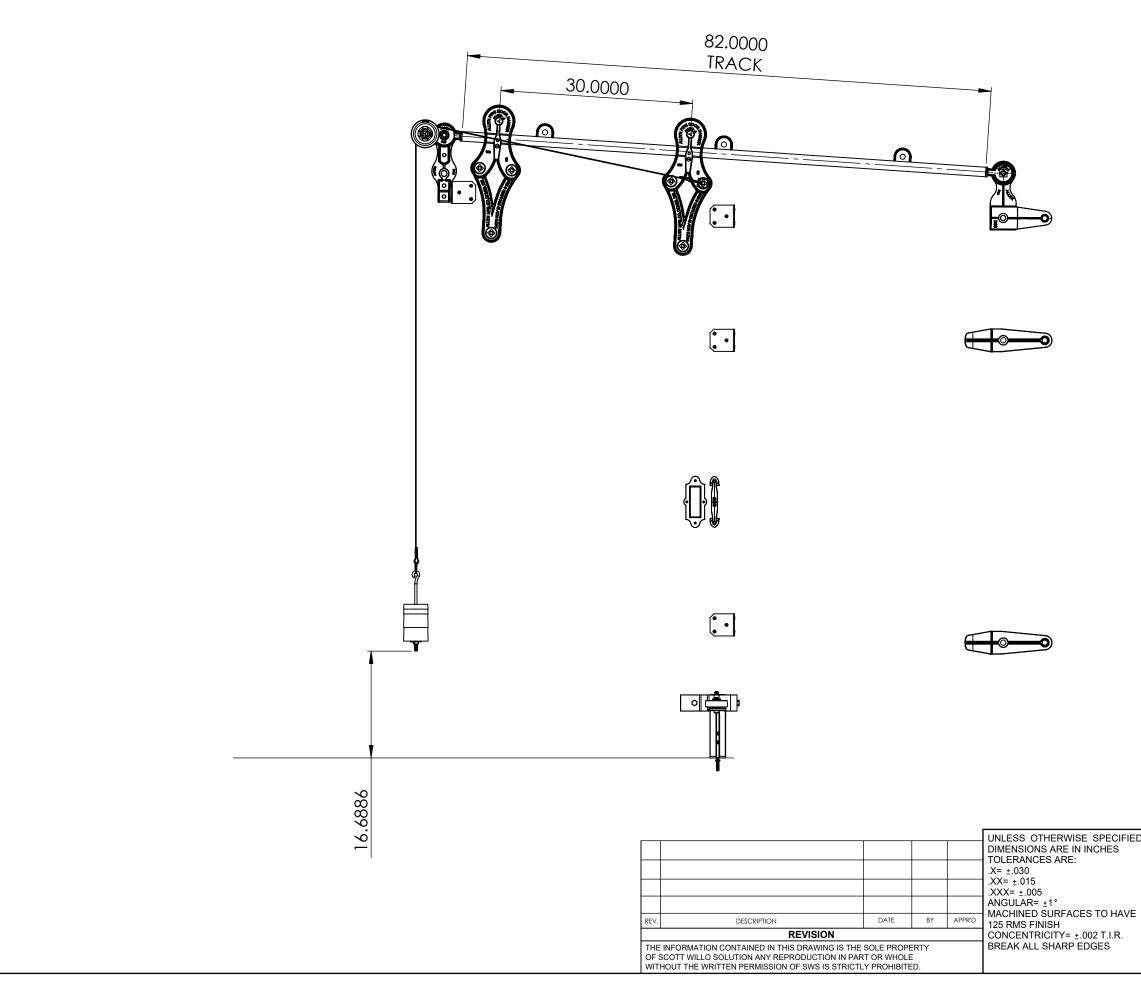

## OPEN CONDITION

| ED | COPYRIGH<br>GENERATED<br>DO NOT MANUA     | DRAWING,                  | ALLITH<br>MANUFACTURING                                                    |        |  |
|----|-------------------------------------------|---------------------------|----------------------------------------------------------------------------|--------|--|
|    | DRAWN BY<br>HT                            | DRAWN DATE<br>02-11-2025  | COMPANY                                                                    |        |  |
| Ξ  | CHECKED BY<br>APPROVED BY<br>SHEET 3 OF 4 | APPROVED DATE             | DESCRIPTION<br>No.736 Allith sliding fire door track system for 36" wide o | pening |  |
|    | SCALE:<br>1:15                            | THIRD ANGLE<br>PROJECTION | B P/N 316-10-170                                                           | REV.   |  |