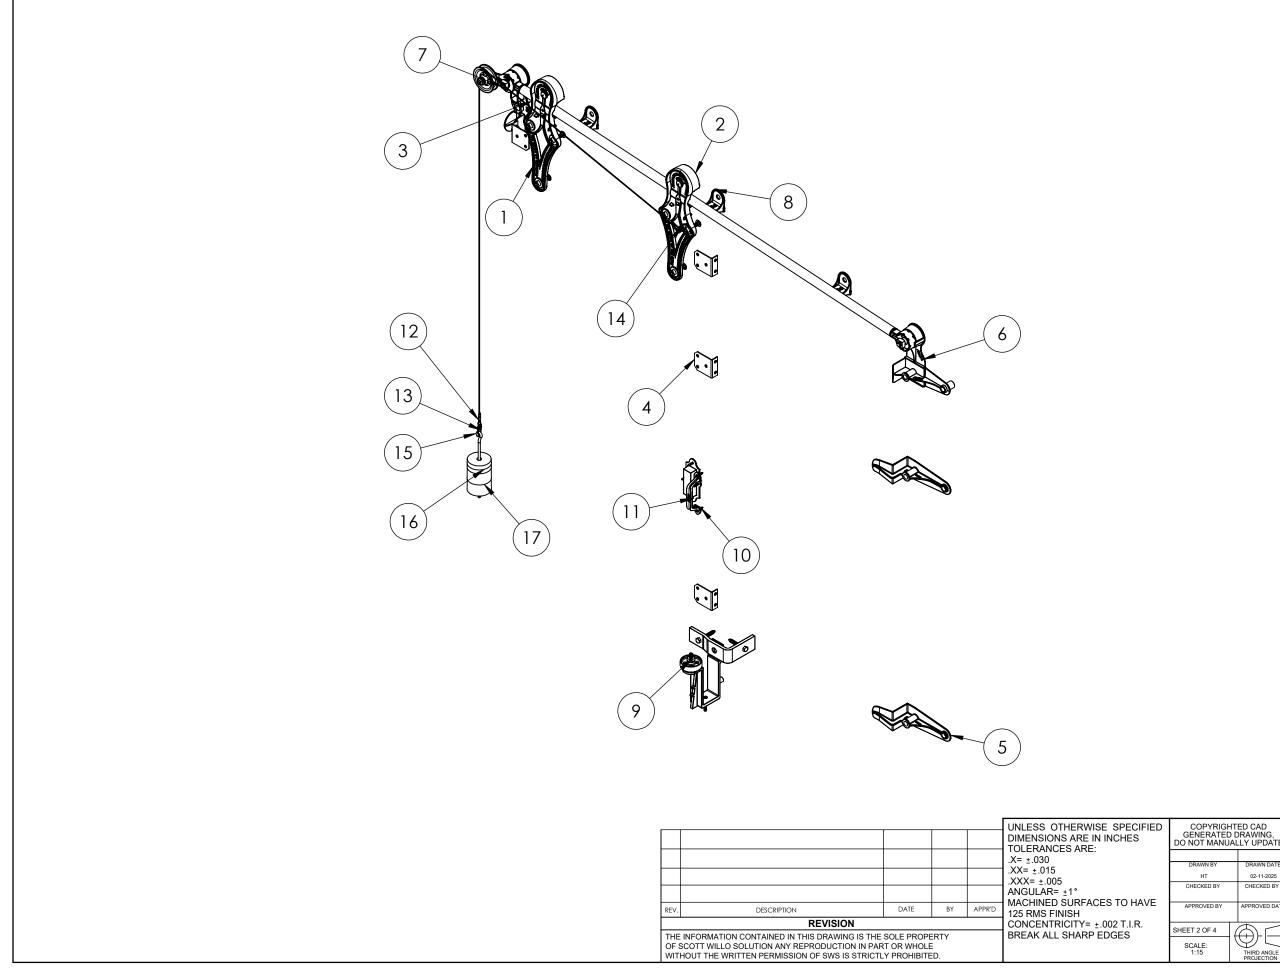

| ITEM NO. | PART NUMBER | DESCRIPTION                                                                         | MATERIAL                   | COL                |
|----------|-------------|-------------------------------------------------------------------------------------|----------------------------|--------------------|
| 1        | 314-30-121  | Hanger No.3-H4 boxed                                                                | Cast iron                  | Black RA<br>(25-35 |
| 2        | 314-30-121  | Hanger No.3-H4 boxed                                                                | Cast iron                  | Black RA<br>(25-35 |
| 3        | 314-40-391  | Track No.3-T4 1-1/2" round track<br>without brackets for 36" single<br>door opening | 1020 (DOM)<br>steel tubing | Black RA<br>(25-35 |
| 4        | 314-50-135  | Bumper shoe L-bracket set no. 313                                                   | Steel                      | Black RA<br>(25-35 |
| 5        | 314-50-143  | Front binder No.307                                                                 | Steel                      | Black RA<br>(25-35 |
| 6        | 314-50-232  | Combined bumper and end track<br>support No.340                                     | Steel                      | Black RA<br>(25-35 |
| 7        | 314-50-242  | Combined bumper, cord pulley<br>and end track support No.347                        | Steel                      | Black RA<br>(25-35 |
| 8        | 314-60-120  | Track to wall center mount<br>bracket No.3-C4                                       | Steel                      | Black RA<br>(25-35 |
| 9        | 370-60-233  | Door guide No.364                                                                   | Steel                      | Black RA<br>(25-35 |
| 10       | 380-30-121  | Raised Door Pull No.305                                                             | Cast iron                  | Black RA<br>(25-35 |
| 11       | 380-30-223  | Flush door pull No.306 Shallow                                                      | Cast iron                  | Black RA<br>(25-35 |
| 12       | 380-70-125  | Wire rope sash cord assembled<br>with crimping sleeve, No.323                       | Stainless steel 18-<br>8   | Mill fi            |
| 13       | 380-70-156  | Threaded connecting link                                                            | Steel                      | Galva              |
| 14       | 380-70-151  | Wire rope cable or chain bracket<br>No.403                                          | Steel                      | Black RA<br>(25-35 |
| 15       | 380-70-220  | Weight holder No.374                                                                | Steel                      | Black RA<br>(25-35 |
| 16       | 380-70-230  | Counterbalance weight No.384                                                        | Ductile iron 65-<br>45-12  | Black RA<br>(25-35 |
| 17       | 380-70-250  | Counterbalance weight No.384                                                        | Ductile iron 65-<br>45-12  | Black RA<br>(25-35 |

| lor                  | SIZE               | QTY. | WEIGHT |
|----------------------|--------------------|------|--------|
| RAL 9005<br>5 gloss) | 0                  | 1    | 11.917 |
| RAL 9005<br>5 gloss) | 0                  | 1    | 11.917 |
| RAL 9005<br>5 gloss) | 1-1/2" x 82"       | 1    | 13.632 |
| RAL 9005<br>5 gloss) | 0                  | 4    | 0.551  |
| RAL 9005<br>5 gloss) | 0                  | 2    | 3.409  |
| RAL 9005<br>5 gloss) | 0                  | 1    | 8.023  |
| RAL 9005<br>5 gloss) | 0                  | 1    | 9.500  |
| RAL 9005<br>5 gloss) | 0                  | 3    | 1.260  |
| RAL 9005<br>5 gloss) | 0                  | 1    | 13.138 |
| RAL 9005<br>5 gloss) | 0                  | 1    | 0.718  |
| RAL 9005<br>5 gloss) | 0                  | 1    | 1.511  |
| finish               | 110" x 1/8"        | 1    | 0.054  |
| anized               | 0                  | 2    | 0.02   |
| RAL 9005<br>5 gloss) | 0                  | 1    | 0.135  |
| RAL 9005<br>5 gloss) | 0                  | 1    | 0.472  |
| RAL 9005<br>5 gloss) | 4-1/8" x 13/16"    | 2    | 2.063  |
| RAL 9005<br>5 gloss) | 4-1/8" x -2-13/16" | 2    | 5.844  |
|                      |                    |      |        |

| ED | COPYRIGH<br>GENERATED<br>DO NOT MANUA | DRAWING,                  |                                                                            |        |  |
|----|---------------------------------------|---------------------------|----------------------------------------------------------------------------|--------|--|
|    | DRAWN BY<br>HT                        | DRAWN DATE<br>02-11-2025  | MANUFACTURING<br>COMPANY                                                   |        |  |
| E  | CHECKED BY                            | APPROVED DATE             | DESCRIPTION<br>No.736 Allith sliding fire door track system for 36" wide o | pening |  |
|    | SHEET 2 OF 4<br>SCALE:<br>1:15        | THIRD ANGLE<br>PROJECTION | B 216-10-170                                                               | REV.   |  |