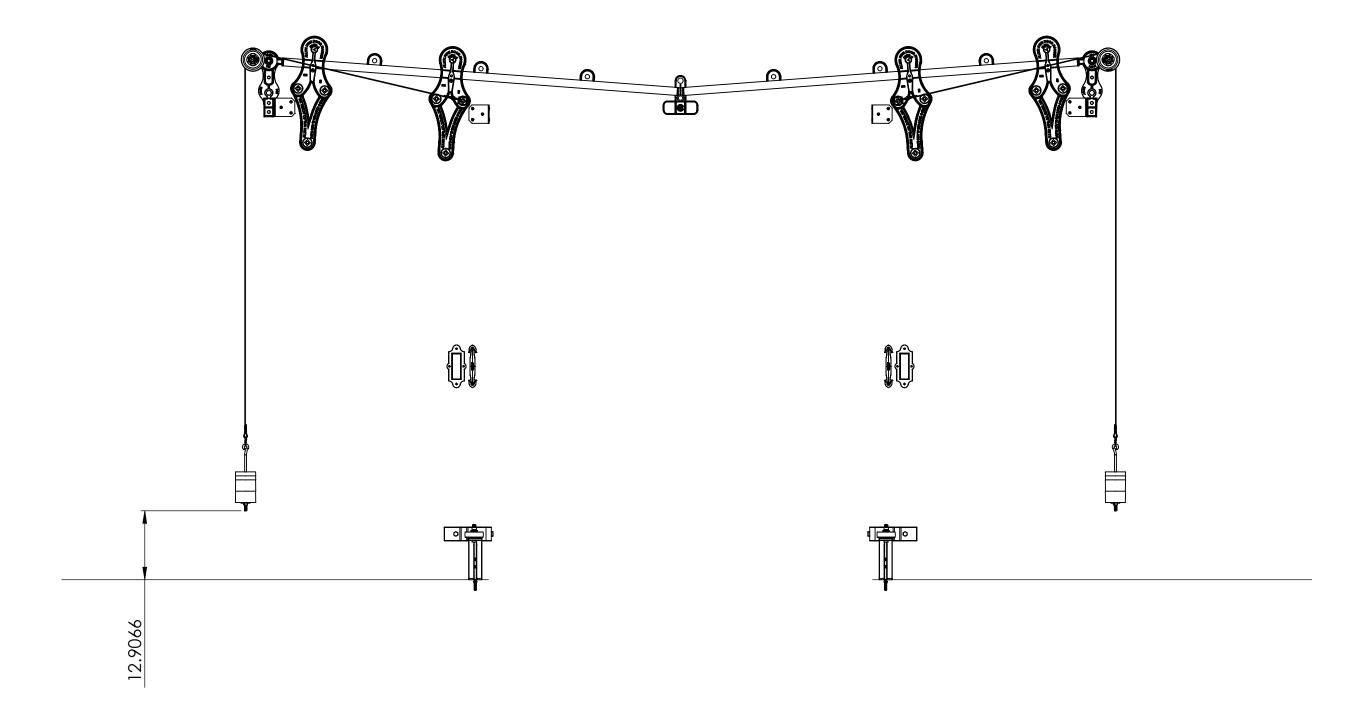

## OPEN CONDITION

| REV.       | DESCRIPTION                                                     |   | DATE | BY | APPR'D |
|------------|-----------------------------------------------------------------|---|------|----|--------|
| '          | REVISION                                                        | 1 |      |    |        |
| THE INFORM | THE INFORMATION CONTAINED IN THE REALITING IN THE COLE PROPERTY |   |      |    |        |

#### ALLITH **MANUFACTURING COMPANY**

No.1772 Bi-parting Allith sliding fire door track system for 72" wide opening

THIRD ANGLE PROJECTION B P/N 316-10-520