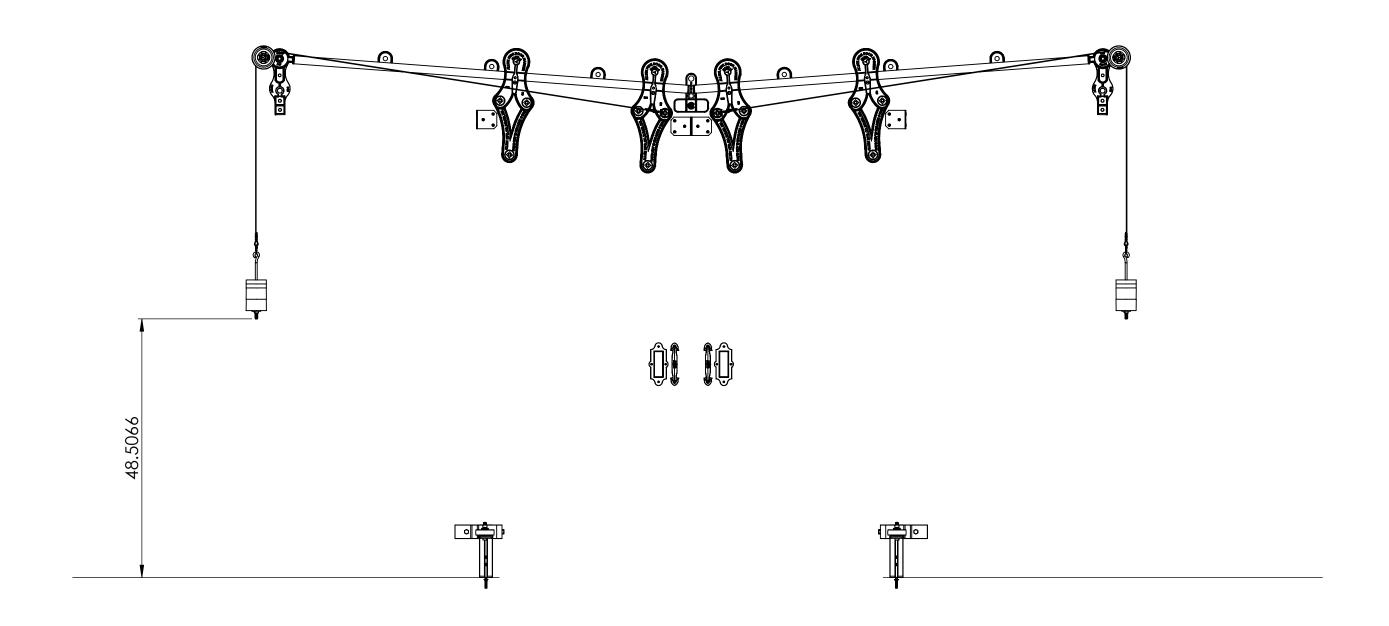

# **CLOSE CONDITION**

|      | REVISIO     | J    |    |        |
|------|-------------|------|----|--------|
| REV. | DESCRIPTION | DATE | BY | APPR'D |
|      |             |      |    |        |
|      |             |      |    |        |
|      |             |      |    |        |
|      |             |      |    |        |
|      |             |      |    |        |
|      |             |      |    |        |

#### ALLITH **MANUFACTURING COMPANY**

No.1772 Bi-parting Allith sliding fire door track system for 72" wide opening

SIZE P/N **316-10-520**