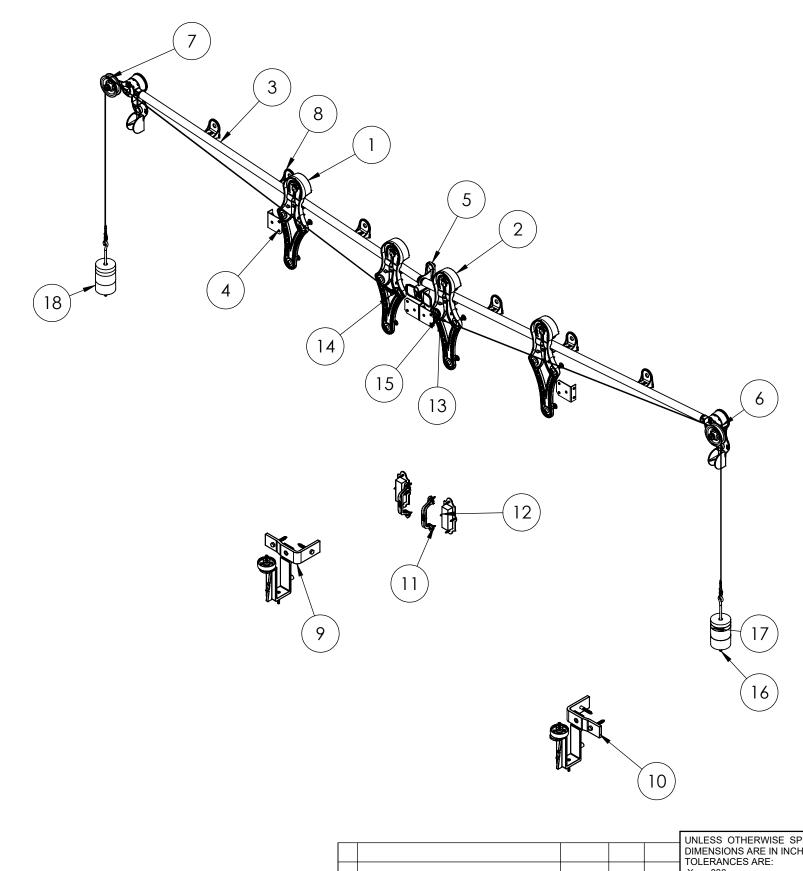

| FART NUMBER   TITLE LINE   MATERIAL   COLOR   SIZE   QTY.                                                                                                                                                                                                                                                                                                                                                                                                                                                                                                                                                                                                                                                                                                                                                                                                                                                                                                                                                                                                                                                                                                                                                                                                                                                                                                                                                                                                                                                                                                                                                                                                                                                                                                                                                                                                                                                                                                                                                                                                                                                                    | T           | T           |                                                            |                      |               | 1    |      |
|------------------------------------------------------------------------------------------------------------------------------------------------------------------------------------------------------------------------------------------------------------------------------------------------------------------------------------------------------------------------------------------------------------------------------------------------------------------------------------------------------------------------------------------------------------------------------------------------------------------------------------------------------------------------------------------------------------------------------------------------------------------------------------------------------------------------------------------------------------------------------------------------------------------------------------------------------------------------------------------------------------------------------------------------------------------------------------------------------------------------------------------------------------------------------------------------------------------------------------------------------------------------------------------------------------------------------------------------------------------------------------------------------------------------------------------------------------------------------------------------------------------------------------------------------------------------------------------------------------------------------------------------------------------------------------------------------------------------------------------------------------------------------------------------------------------------------------------------------------------------------------------------------------------------------------------------------------------------------------------------------------------------------------------------------------------------------------------------------------------------------|-------------|-------------|------------------------------------------------------------|----------------------|---------------|------|------|
| 2   314-30-121   Hanger No.3-H4 boxed   Cast iron   (25-35 gloss)   0   2                                                                                                                                                                                                                                                                                                                                                                                                                                                                                                                                                                                                                                                                                                                                                                                                                                                                                                                                                                                                                                                                                                                                                                                                                                                                                                                                                                                                                                                                                                                                                                                                                                                                                                                                                                                                                                                                                                                                                                                                                                                    | ITEM<br>NO. | PART NUMBER | TITLE LINE 1                                               | MATERIAL             | COLOR         | SIZE | QTY. |
| 3   3   3   4   40   351   Track No.3-T4   1-1/2" round track without brackets for 32" single/72" double door opening   1020 (DOM) steel tubing    | 1           | 314-30-121  | Hanger No.3-H4 boxed                                       | Cast iron            |               | 0    | 2    |
| 3   314-40-351   brackets for 32" single/72" double door opening   1020 (BOM) Steel   1025 (BOM) Steel   1 | 2           | 314-30-121  |                                                            | Cast iron            |               | 0    | 2    |
| S14-30-135   Builder Stoe L-Bracker Set No. 313   Cast iron   Black RAI, 9005 (25-35 gloss)   0   1                                                                                                                                                                                                                                                                                                                                                                                                                                                                                                                                                                                                                                                                                                                                                                                                                                                                                                                                                                                                                                                                                                                                                                                                                                                                                                                                                                                                                                                                                                                                                                                                                                                                                                                                                                                                                                                                                                                                                                                                                          | 3           | 314-40-351  | brackets for 32" single/72" double door                    |                      | (25-35 gloss) |      | 2    |
| Combined bumper, cord pulley and end track support No.347   Steel   Black RAL 9005 (25-35 gloss)   O   1                                                                                                                                                                                                                                                                                                                                                                                                                                                                                                                                                                                                                                                                                                                                                                                                                                                                                                                                                                                                                                                                                                                                                                                                                                                                                                                                                                                                                                                                                                                                                                                                                                                                                                                                                                                                                                                                                                                                                                                                                     | 4           | 314-50-135  | Bumper shoe L-bracket set no. 313                          | Steel                | (25-35 gloss) | 0    | 4    |
| 10         314-50-242         track support No.347         Steel         (25-35 gloss)         0         1           7         314-50-242         Combined bumper, cord pulley and end track support No.347         Steel         Black RAL 9005 (25-35 gloss)         0         1           8         314-60-120         Track to wall center mount bracket No.3- C4         Steel         Black RAL 9005 (25-35 gloss)         0         6           9         370-60-233         Door guide No.364         Steel         Black RAL 9005 (25-35 gloss)         0         1           10         370-60-233         Door guide No.364         Steel         Black RAL 9005 (25-35 gloss)         0         1           11         380-30-121         Raised Door Pull No.305         Cast iron         Black RAL 9005 (25-35 gloss)         0         2           12         380-30-223         Flush door pull No.306 Shallow         Cast iron         Black RAL 9005 (25-35 gloss)         0         2           13         380-70-125         Wire rope sash cord assembled with crimping sleeve, No.323         Stainless steel 18-8         Mill finish         110" x 1/8"         2           14         380-70-156         Threaded connecting link         Steel         Galvanized         0         4           15         380-70                                                                                                                                                                                                                                                                                                                                                                                                                                                                                                                                                                                                                                                                                                                                                                               | 5           | 314-50-223  | ·                                                          | Cast iron            | (25-35 gloss) | 0    | 1    |
| 7         314-30-242         track support No.347         Steel         (25-35 gloss)         0         1           8         314-60-120         Track to wall center mount bracket No.3-C4         Steel         Black RAL 9005 (25-35 gloss)         0         6           9         370-60-233         Door guide No.364         Steel         Black RAL 9005 (25-35 gloss)         0         1           10         370-60-233         Door guide No.364         Steel         Black RAL 9005 (25-35 gloss)         0         1           11         380-30-121         Raised Door Pull No.305         Cast iron         Black RAL 9005 (25-35 gloss)         0         2           12         380-30-223         Flush door pull No.306 Shallow         Cast iron         Black RAL 9005 (25-35 gloss)         0         2           13         380-70-125         Wire rope sash cord assembled with crimping sleeve, No.323         Stainless steel 18-8         Mill finish         110" X 1/8"         2           14         380-70-151         Wire rope cable or chain bracket No.403         Steel         Black RAL 9005 (25-35 gloss)         0         2           15         380-70-156         Threaded connecting link         Steel         Galvanized         0         4           16         380-70-230         <                                                                                                                                                                                                                                                                                                                                                                                                                                                                                                                                                                                                                                                                                                                                                                                    | 6           | 314-50-242  | Combined bumper, cord pulley and end track support No.347  | Steel                |               | 0    | 1    |
| 6         \$14-60-120         C4         Steel         (25-35 gloss)         0         8           9         370-60-233         Door guide No.364         Steel         Black RAL 9005 (25-35 gloss)         0         1           10         370-60-233         Door guide No.364         Steel         Black RAL 9005 (25-35 gloss)         0         1           11         380-30-121         Raised Door Pull No.305         Cast iron         Black RAL 9005 (25-35 gloss)         0         2           12         380-30-223         Flush door pull No.306 Shallow         Cast iron         Black RAL 9005 (25-35 gloss)         0         2           13         380-70-125         Wire rope sash cord assembled with crimping sleeve, No.323         Stainless steel 18-8         Mill finish         110" x 1/8"         2           14         380-70-151         Wire rope cable or chain bracket No.403         Steel         Black RAL 9005 (25-35 gloss)         0         2           15         380-70-156         Threaded connecting link         Steel         Galvanized         0         4           16         380-70-220         Weight holder No.374         Steel         Black RAL 9005 (25-35 gloss)         0         2           17         380-70-230         Counterbalance weight No.384                                                                                                                                                                                                                                                                                                                                                                                                                                                                                                                                                                                                                                                                                                                                                                                               | 7           | 314-50-242  | Combined bumper, cord pulley and end track support No.347  | Steel                |               | 0    | 1    |
| 10   370-60-233   Door guide No.364   Steel   (25-35 gloss)   0   1                                                                                                                                                                                                                                                                                                                                                                                                                                                                                                                                                                                                                                                                                                                                                                                                                                                                                                                                                                                                                                                                                                                                                                                                                                                                                                                                                                                                                                                                                                                                                                                                                                                                                                                                                                                                                                                                                                                                                                                                                                                          | 8           | 314-60-120  | <b>~</b> 4                                                 | Steel                |               | 0    | 6    |
| 10   370-60-233   Door guide No.364   Steel   (25-35 gloss)   1   1   380-30-121   Raised Door Pull No.305   Cast iron   Black RAL 9005 (25-35 gloss)   0   2   12   380-30-223   Flush door pull No.306 Shallow   Cast iron   Black RAL 9005 (25-35 gloss)   0   2   13   380-70-125   Wire rope sash cord assembled with crimping sleeve, No.323   Stainless steel 18-8   Mill finish   110" x   2   12   14   380-70-151   Wire rope cable or chain bracket No.403   Steel   Black RAL 9005 (25-35 gloss)   0   2   15   380-70-156   Threaded connecting link   Steel   Galvanized   0   4   16   380-70-220   Weight holder No.374   Steel   Black RAL 9005 (25-35 gloss)   0   2   17   380-70-230   Counterbalance weight No.384   Ductile iron 65-45- 12   Black RAL 9005 (25-35 gloss)   13/16"   4   18   380-70-230   Counterbalance weight No.384   Ductile iron 65-45- Black RAL 9005   4-1/8" x - 14   18   380-70-250   Counterbalance weight No.384   Ductile iron 65-45- Black RAL 9005   4-1/8" x - 14   18   380-70-250   Counterbalance weight No.384   Ductile iron 65-45- Black RAL 9005   4-1/8" x - 14   18   380-70-250   Counterbalance weight No.384   Ductile iron 65-45- Black RAL 9005   4-1/8" x - 14   18   380-70-250   Counterbalance weight No.384   Ductile iron 65-45- Black RAL 9005   4-1/8" x - 14   4   18   380-70-250   Counterbalance weight No.384   Ductile iron 65-45- Black RAL 9005   4-1/8" x - 14   4   380-70-250   Ratio No.384   Ratio No.384  | 9           | 370-60-233  | Door guide No.364                                          | Steel                |               | 0    | 1    |
| 11   380-30-121   Raised Door Full No.303   Cast Iron   (25-35 gloss)   0   2                                                                                                                                                                                                                                                                                                                                                                                                                                                                                                                                                                                                                                                                                                                                                                                                                                                                                                                                                                                                                                                                                                                                                                                                                                                                                                                                                                                                                                                                                                                                                                                                                                                                                                                                                                                                                                                                                                                                                                                                                                                | 10          | 370-60-233  | Door guide No.364                                          | Steel                | (25-35 gloss) | 0    | 1    |
| 12   380-30-223   Flost door politino.308 stidilow   Cast Iron   (25-35 gloss)   0   2                                                                                                                                                                                                                                                                                                                                                                                                                                                                                                                                                                                                                                                                                                                                                                                                                                                                                                                                                                                                                                                                                                                                                                                                                                                                                                                                                                                                                                                                                                                                                                                                                                                                                                                                                                                                                                                                                                                                                                                                                                       | 11          | 380-30-121  | Raised Door Pull No.305                                    | Cast iron            | (25-35 gloss) | 0    | 2    |
| 13         380-70-123         Crimping sleeve, No.323         Stairliess sleet 18-6         Mill Inist         1/8"         2           14         380-70-151         Wire rope cable or chain bracket No.403         Steel         Black RAL 9005 (25-35 gloss)         0         2           15         380-70-156         Threaded connecting link         Steel         Galvanized         0         4           16         380-70-220         Weight holder No.374         Steel         Black RAL 9005 (25-35 gloss)         0         2           17         380-70-230         Counterbalance weight No.384         Ductile iron 65-45- 12 (25-35 gloss)         Black RAL 9005 (25-35 gloss)         4-1/8" x - 1/8" x                                                                                                                                                                                                                                                                                                                                                                                                    | 12          | 380-30-223  | Flush door pull No.306 Shallow                             | Cast iron            |               |      | 2    |
| 14     380-70-151     Wire rope cable of Chain Bracket No.403     Steel     (25-35 gloss)     0     2       15     380-70-156     Threaded connecting link     Steel     Galvanized     0     4       16     380-70-220     Weight holder No.374     Steel     Black RAL 9005 (25-35 gloss)     0     2       17     380-70-230     Counterbalance weight No.384     Ductile iron 65-45- Black RAL 9005 (25-35 gloss)     4-1/8" x - 4       18     380-70-250     Counterbalance weight No.384     Ductile iron 65-45- Black RAL 9005 (4-1/8" x - 4                                                                                                                                                                                                                                                                                                                                                                                                                                                                                                                                                                                                                                                                                                                                                                                                                                                                                                                                                                                                                                                                                                                                                                                                                                                                                                                                                                                                                                                                                                                                                                         | 13          | 380-70-125  | Wire rope sash cord assembled with crimping sleeve, No.323 | Stainless steel 18-8 |               |      | 2    |
| 16       380-70-220       Weight holder No.374       Steel       Black RAL 9005 (25-35 gloss)       0       2         17       380-70-230       Counterbalance weight No.384       Ductile iron 65-45- Black RAL 9005 (25-35 gloss)       4-1/8" x 13/16"       4         18       380-70-250       Counterbalance weight No.384       Ductile iron 65-45- Black RAL 9005 (4-1/8" x - 4       4                                                                                                                                                                                                                                                                                                                                                                                                                                                                                                                                                                                                                                                                                                                                                                                                                                                                                                                                                                                                                                                                                                                                                                                                                                                                                                                                                                                                                                                                                                                                                                                                                                                                                                                              | 14          | 380-70-151  | Wire rope cable or chain bracket No.403                    | Steel                |               | 0    | 2    |
| 17 380-70-220 Weight No.374 Steel (25-35 gloss) 0 2  17 380-70-230 Counterbalance weight No.384 Ductile iron 65-45- Black RAL 9005 (25-35 gloss) 4-1/8" x 12                                                                                                                                                                                                                                                                                                                                                                                                                                                                                                                                                                                                                                                                                                                                                                                                                                                                                                                                                                                                                                                                                                                                                                                                                                                                                                                                                                                                                                                                                                                                                                                                                                                                                                                                                                                                                                                                                                                                                                 | 15          | 380-70-156  | Threaded connecting link                                   | Steel                | Galvanized    | 0    | 4    |
| 17 360-70-250 Counterbalance weight No.364 12 (25-35 gloss) 13/16" 4  18 380 70 250 Counterbalance weight No.384 Ductile iron 65-45- Black RAL 9005 4-1/8" x - 4                                                                                                                                                                                                                                                                                                                                                                                                                                                                                                                                                                                                                                                                                                                                                                                                                                                                                                                                                                                                                                                                                                                                                                                                                                                                                                                                                                                                                                                                                                                                                                                                                                                                                                                                                                                                                                                                                                                                                             | 16          | 380-70-220  | Weight holder No.374                                       |                      | (25-35 gloss) |      | 2    |
|                                                                                                                                                                                                                                                                                                                                                                                                                                                                                                                                                                                                                                                                                                                                                                                                                                                                                                                                                                                                                                                                                                                                                                                                                                                                                                                                                                                                                                                                                                                                                                                                                                                                                                                                                                                                                                                                                                                                                                                                                                                                                                                              | 17          | 380-70-230  | Counterbalance weight No.384                               |                      |               |      | 4    |
|                                                                                                                                                                                                                                                                                                                                                                                                                                                                                                                                                                                                                                                                                                                                                                                                                                                                                                                                                                                                                                                                                                                                                                                                                                                                                                                                                                                                                                                                                                                                                                                                                                                                                                                                                                                                                                                                                                                                                                                                                                                                                                                              | 18          | 380-70-250  | Counterbalance weight No.384                               |                      |               |      | 4    |

### ALLITH MANUFACTURING **COMPANY**

No.1772 Bi-parting Allith sliding fire door track system for 72" wide opening

THIRD ANGLE PROJECTION B P/N 316-10-520