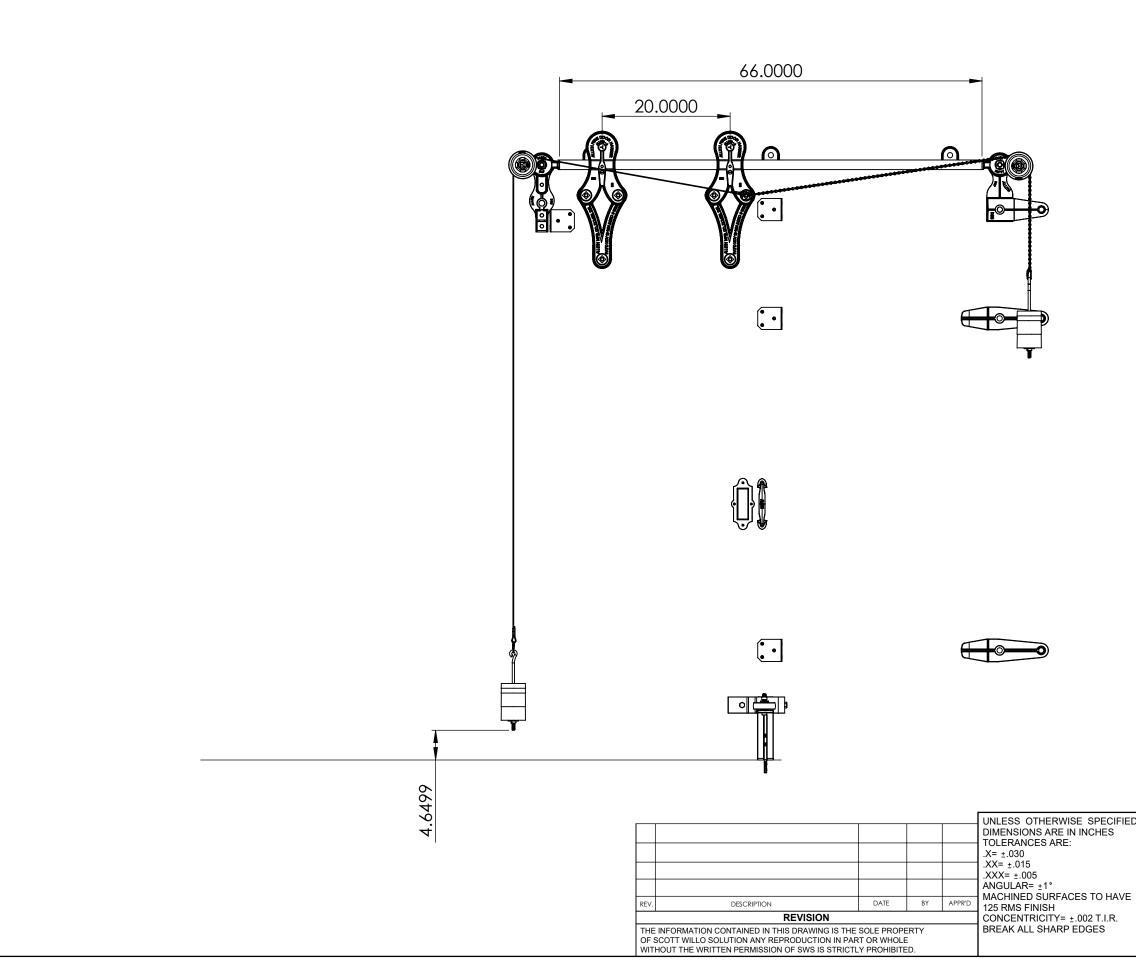

## OPEN CONDITION

| ED | COPYRIGH<br>GENERATED<br>DO NOT MANU/     | DRAWING,                                                                   | ALLITH<br>MANUFACTURING |      |
|----|-------------------------------------------|----------------------------------------------------------------------------|-------------------------|------|
|    | DRAWN BY<br>HT                            | DRAWN DATE<br>14-02-2025<br>CHECKED BY                                     | COMPANY                 |      |
| E  | CHECKED BY<br>APPROVED BY<br>SHEET 3 OF 4 | DESCRIPTION<br>No.828 Allith sliding fire door track system for 28" wide o | pening                  |      |
|    | SCALE:<br>1:15                            | THIRD ANGLE<br>PROJECTION                                                  | BIZE B P/N 316-12-130   | REV. |