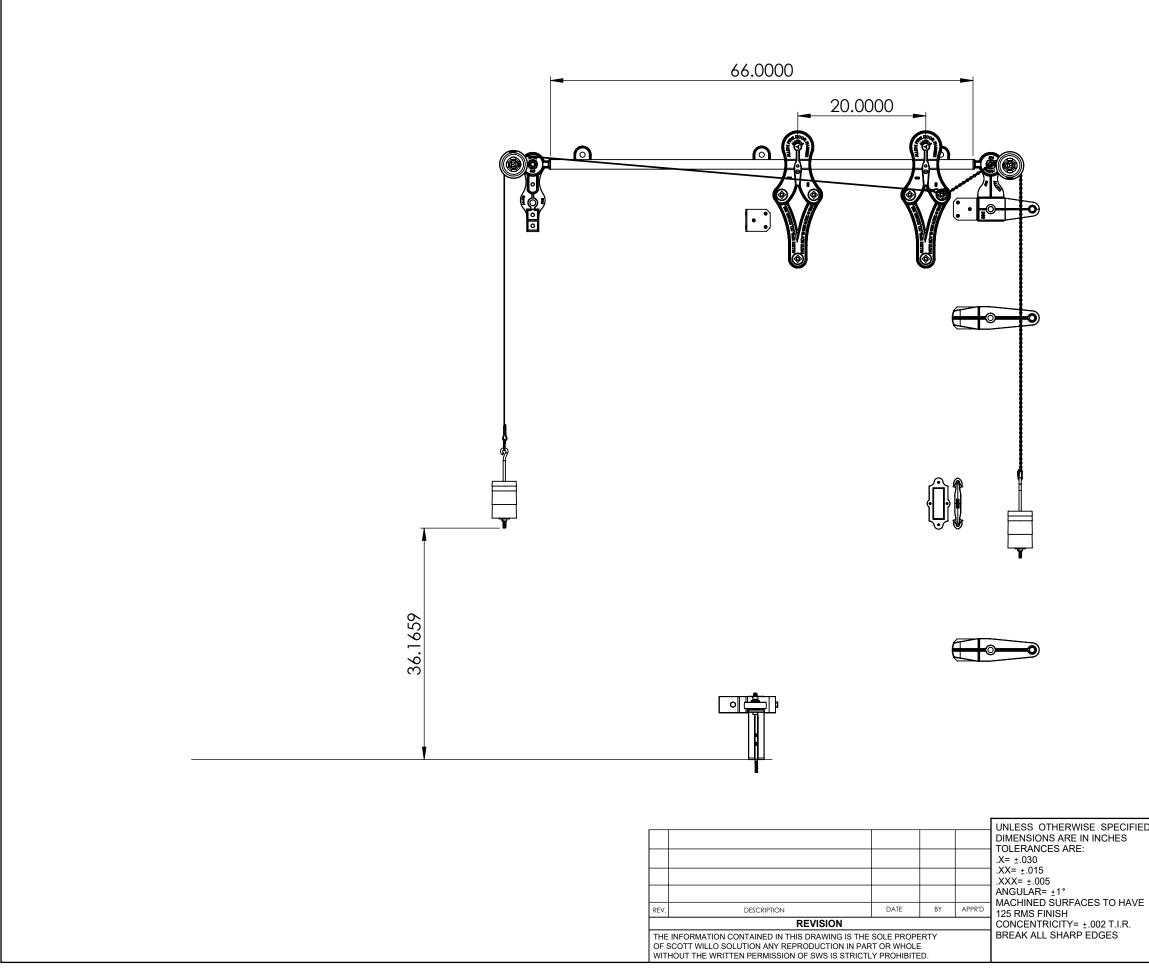

## OPEN CONDITION

| ED | COPYRIGH<br>GENERATED<br>DO NOT MANU/     | DRAWING,                                                                   | ALLITH<br>MANUFACTURING |      |
|----|-------------------------------------------|----------------------------------------------------------------------------|-------------------------|------|
|    | DRAWN BY<br>HT                            | DRAWN DATE<br>14-02-2025<br>CHECKED BY                                     | COMPANY                 |      |
| E  | CHECKED BY<br>APPROVED BY<br>SHEET 3 OF 4 | DESCRIPTION<br>No.828 Allith sliding fire door track system for 28" wide o | pening                  |      |
|    | SCALE:<br>1:15                            | THIRD ANGLE<br>PROJECTION                                                  | BIZE B P/N 316-12-130   | REV. |