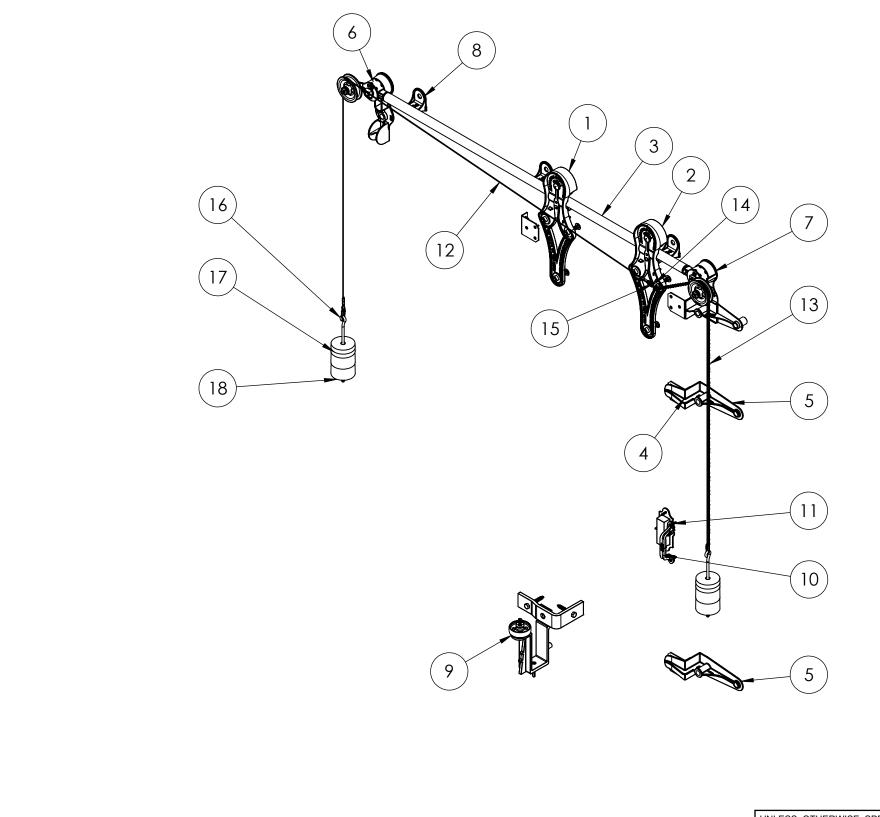

| ITEM NC                                                                                                                                                                                                                                                                                                                                                                                                                                                                                                                                                                                                                                                                                                                                                                                                                                                                                                                                                                                                                                                                                                                                                                                                                                                                                                                                                                                                                                                                                                                                                                                                                                                                                                                                                                                                                                                                                                                                                                                                                                                                                                                                                                                                                                                                                                                                                                                                                                                                                                                                                                                                                                                                                          | . PART NUMBER | DESCRIPTION                                                                         | MATERIAL                                | COLOR                           | SIZE                   | QTY.  | WEIGHT |
|--------------------------------------------------------------------------------------------------------------------------------------------------------------------------------------------------------------------------------------------------------------------------------------------------------------------------------------------------------------------------------------------------------------------------------------------------------------------------------------------------------------------------------------------------------------------------------------------------------------------------------------------------------------------------------------------------------------------------------------------------------------------------------------------------------------------------------------------------------------------------------------------------------------------------------------------------------------------------------------------------------------------------------------------------------------------------------------------------------------------------------------------------------------------------------------------------------------------------------------------------------------------------------------------------------------------------------------------------------------------------------------------------------------------------------------------------------------------------------------------------------------------------------------------------------------------------------------------------------------------------------------------------------------------------------------------------------------------------------------------------------------------------------------------------------------------------------------------------------------------------------------------------------------------------------------------------------------------------------------------------------------------------------------------------------------------------------------------------------------------------------------------------------------------------------------------------------------------------------------------------------------------------------------------------------------------------------------------------------------------------------------------------------------------------------------------------------------------------------------------------------------------------------------------------------------------------------------------------------------------------------------------------------------------------------------------------|---------------|-------------------------------------------------------------------------------------|-----------------------------------------|---------------------------------|------------------------|-------|--------|
| 1                                                                                                                                                                                                                                                                                                                                                                                                                                                                                                                                                                                                                                                                                                                                                                                                                                                                                                                                                                                                                                                                                                                                                                                                                                                                                                                                                                                                                                                                                                                                                                                                                                                                                                                                                                                                                                                                                                                                                                                                                                                                                                                                                                                                                                                                                                                                                                                                                                                                                                                                                                                                                                                                                                | 314-30-121    | Hanger No.3-H4 boxed                                                                | Cast iron                               | Black RAL 9005<br>(25-35 gloss) | 0                      | 1     | 11.917 |
| 2                                                                                                                                                                                                                                                                                                                                                                                                                                                                                                                                                                                                                                                                                                                                                                                                                                                                                                                                                                                                                                                                                                                                                                                                                                                                                                                                                                                                                                                                                                                                                                                                                                                                                                                                                                                                                                                                                                                                                                                                                                                                                                                                                                                                                                                                                                                                                                                                                                                                                                                                                                                                                                                                                                | 314-30-121    | Hanger No.3-H4 boxed                                                                | Cast iron                               | Black RAL 9005<br>(25-35 gloss) | 0                      | 1     | 11.917 |
| 3                                                                                                                                                                                                                                                                                                                                                                                                                                                                                                                                                                                                                                                                                                                                                                                                                                                                                                                                                                                                                                                                                                                                                                                                                                                                                                                                                                                                                                                                                                                                                                                                                                                                                                                                                                                                                                                                                                                                                                                                                                                                                                                                                                                                                                                                                                                                                                                                                                                                                                                                                                                                                                                                                                | 314-40-311    | Track No.3-T4 1-1/2" round track<br>without brackets for 28" single<br>door opening | 1020 (DOM)<br>steel tubing              | Black RAL 9005<br>(25-35 gloss) | 1-1/2" x 66"           | 1     | 10.972 |
| 4                                                                                                                                                                                                                                                                                                                                                                                                                                                                                                                                                                                                                                                                                                                                                                                                                                                                                                                                                                                                                                                                                                                                                                                                                                                                                                                                                                                                                                                                                                                                                                                                                                                                                                                                                                                                                                                                                                                                                                                                                                                                                                                                                                                                                                                                                                                                                                                                                                                                                                                                                                                                                                                                                                | 314-50-135    | Bumper shoe L-bracket set no. 313                                                   | Steel                                   | Black RAL 9005<br>(25-35 gloss) | 0                      | 4     | 0.551  |
| 5                                                                                                                                                                                                                                                                                                                                                                                                                                                                                                                                                                                                                                                                                                                                                                                                                                                                                                                                                                                                                                                                                                                                                                                                                                                                                                                                                                                                                                                                                                                                                                                                                                                                                                                                                                                                                                                                                                                                                                                                                                                                                                                                                                                                                                                                                                                                                                                                                                                                                                                                                                                                                                                                                                | 314-50-143    | Front binder No.307                                                                 | Steel                                   | Black RAL 9005<br>(25-35 gloss) | 0                      | 2     | 3.409  |
| 6                                                                                                                                                                                                                                                                                                                                                                                                                                                                                                                                                                                                                                                                                                                                                                                                                                                                                                                                                                                                                                                                                                                                                                                                                                                                                                                                                                                                                                                                                                                                                                                                                                                                                                                                                                                                                                                                                                                                                                                                                                                                                                                                                                                                                                                                                                                                                                                                                                                                                                                                                                                                                                                                                                | 314-50-242    | Combined bumper, cord pulley<br>and end track support No.347                        | Steel                                   | Black RAL 9005<br>(25-35 gloss) | 0                      | 1     | 9.500  |
| 7                                                                                                                                                                                                                                                                                                                                                                                                                                                                                                                                                                                                                                                                                                                                                                                                                                                                                                                                                                                                                                                                                                                                                                                                                                                                                                                                                                                                                                                                                                                                                                                                                                                                                                                                                                                                                                                                                                                                                                                                                                                                                                                                                                                                                                                                                                                                                                                                                                                                                                                                                                                                                                                                                                | 314-50-252    | Combined bumper, chain pulley<br>and end track support No.348                       | Steel                                   | Black RAL 9005<br>(25-35 gloss) | 0                      | 1     | 11.063 |
| 8                                                                                                                                                                                                                                                                                                                                                                                                                                                                                                                                                                                                                                                                                                                                                                                                                                                                                                                                                                                                                                                                                                                                                                                                                                                                                                                                                                                                                                                                                                                                                                                                                                                                                                                                                                                                                                                                                                                                                                                                                                                                                                                                                                                                                                                                                                                                                                                                                                                                                                                                                                                                                                                                                                | 314-60-120    | Track to wall center mount<br>bracket No.3-C4                                       | Steel                                   | Black RAL 9005<br>(25-35 gloss) | 0                      | 3     | 1.260  |
| 9                                                                                                                                                                                                                                                                                                                                                                                                                                                                                                                                                                                                                                                                                                                                                                                                                                                                                                                                                                                                                                                                                                                                                                                                                                                                                                                                                                                                                                                                                                                                                                                                                                                                                                                                                                                                                                                                                                                                                                                                                                                                                                                                                                                                                                                                                                                                                                                                                                                                                                                                                                                                                                                                                                | 370-60-233    | Door guide No.364                                                                   | Steel                                   | Black RAL 9005<br>(25-35 gloss) | 0                      | 1     | 13.138 |
| 10                                                                                                                                                                                                                                                                                                                                                                                                                                                                                                                                                                                                                                                                                                                                                                                                                                                                                                                                                                                                                                                                                                                                                                                                                                                                                                                                                                                                                                                                                                                                                                                                                                                                                                                                                                                                                                                                                                                                                                                                                                                                                                                                                                                                                                                                                                                                                                                                                                                                                                                                                                                                                                                                                               | 380-30-121    | Raised Door Pull No.305                                                             | Cast iron                               | Black RAL 9005<br>(25-35 gloss) | 0                      | 1     | 0.718  |
| 11                                                                                                                                                                                                                                                                                                                                                                                                                                                                                                                                                                                                                                                                                                                                                                                                                                                                                                                                                                                                                                                                                                                                                                                                                                                                                                                                                                                                                                                                                                                                                                                                                                                                                                                                                                                                                                                                                                                                                                                                                                                                                                                                                                                                                                                                                                                                                                                                                                                                                                                                                                                                                                                                                               | 380-30-223    | Flush door pull No.306 Shallow                                                      | Cast iron                               | Black RAL 9005<br>(25-35 gloss) | 0                      | 1     | 1.511  |
| 12                                                                                                                                                                                                                                                                                                                                                                                                                                                                                                                                                                                                                                                                                                                                                                                                                                                                                                                                                                                                                                                                                                                                                                                                                                                                                                                                                                                                                                                                                                                                                                                                                                                                                                                                                                                                                                                                                                                                                                                                                                                                                                                                                                                                                                                                                                                                                                                                                                                                                                                                                                                                                                                                                               | 380-70-125    | Wire rope sash cord assembled<br>with crimping sleeve, No.323                       | Stainless steel 18-<br>8                | Mill finish                     | 110" x 1/8"            | 1     | 0.054  |
| 13                                                                                                                                                                                                                                                                                                                                                                                                                                                                                                                                                                                                                                                                                                                                                                                                                                                                                                                                                                                                                                                                                                                                                                                                                                                                                                                                                                                                                                                                                                                                                                                                                                                                                                                                                                                                                                                                                                                                                                                                                                                                                                                                                                                                                                                                                                                                                                                                                                                                                                                                                                                                                                                                                               | 380-70-143    | Sash Chain No.324, set of 1                                                         | Steel                                   | Zinc plated                     | 84''                   | 1     | 0.075  |
| 14                                                                                                                                                                                                                                                                                                                                                                                                                                                                                                                                                                                                                                                                                                                                                                                                                                                                                                                                                                                                                                                                                                                                                                                                                                                                                                                                                                                                                                                                                                                                                                                                                                                                                                                                                                                                                                                                                                                                                                                                                                                                                                                                                                                                                                                                                                                                                                                                                                                                                                                                                                                                                                                                                               | 380-70-151    | Wire rope cable or chain bracket<br>No.403                                          | Steel                                   | Black RAL 9005<br>(25-35 gloss) | 0                      | 1     | 0.135  |
| 15                                                                                                                                                                                                                                                                                                                                                                                                                                                                                                                                                                                                                                                                                                                                                                                                                                                                                                                                                                                                                                                                                                                                                                                                                                                                                                                                                                                                                                                                                                                                                                                                                                                                                                                                                                                                                                                                                                                                                                                                                                                                                                                                                                                                                                                                                                                                                                                                                                                                                                                                                                                                                                                                                               | 380-70-156    | Threaded connecting link                                                            | Steel                                   | Galvanized                      | 0                      | 4     | 0.02   |
| 16                                                                                                                                                                                                                                                                                                                                                                                                                                                                                                                                                                                                                                                                                                                                                                                                                                                                                                                                                                                                                                                                                                                                                                                                                                                                                                                                                                                                                                                                                                                                                                                                                                                                                                                                                                                                                                                                                                                                                                                                                                                                                                                                                                                                                                                                                                                                                                                                                                                                                                                                                                                                                                                                                               | 380-70-220    | Weight holder No.374                                                                | Steel Black RAL 9005<br>(25-35 gloss) 0 |                                 | 2                      | 0.472 |        |
| 17                                                                                                                                                                                                                                                                                                                                                                                                                                                                                                                                                                                                                                                                                                                                                                                                                                                                                                                                                                                                                                                                                                                                                                                                                                                                                                                                                                                                                                                                                                                                                                                                                                                                                                                                                                                                                                                                                                                                                                                                                                                                                                                                                                                                                                                                                                                                                                                                                                                                                                                                                                                                                                                                                               | 380-70-230    | Counterbalance weight No.384                                                        | Ductile iron 65-<br>45-12               | Black RAL 9005<br>(25-35 gloss) | 4-1/8" x 13/16"        | 4     | 2.063  |
| 18                                                                                                                                                                                                                                                                                                                                                                                                                                                                                                                                                                                                                                                                                                                                                                                                                                                                                                                                                                                                                                                                                                                                                                                                                                                                                                                                                                                                                                                                                                                                                                                                                                                                                                                                                                                                                                                                                                                                                                                                                                                                                                                                                                                                                                                                                                                                                                                                                                                                                                                                                                                                                                                                                               | 380-70-250    | Counterbalance weight No.384                                                        | Ductile iron 65-<br>45-12               | Black RAL 9005<br>(25-35 gloss) | 4-1/8" x -2-13/16" 4 5 |       | 5.844  |
| UNLESS OTHERWISE SPECIFIED<br>DIMENSIONS ARE IN INCHES<br>TOLERANCES ARE:<br>.X= ±.030<br>.XX= ±.015<br>.XX= ±.015 |               |                                                                                     |                                         |                                 |                        |       |        |

APPROVED BY APPROVED DATE No.828 Allith sliding fire door track system for 28" wide opening

SHEET 1 OF 4

SCALE: 1:25

THIRD ANGLE PROJECTION

B P/N 316-12-130

|                                                                                                                                                                                           |             |      |    |                                                      | UNLESS OTHERWISE SPECIFIED<br>DIMENSIONS ARE IN INCHES<br>TOLERANCES ARE: | COPYRIGHTED CAD<br>GENERATED DRAWING,<br>DO NOT MANUALLY UPDATE |                                                      |                                                           |         |
|-------------------------------------------------------------------------------------------------------------------------------------------------------------------------------------------|-------------|------|----|------------------------------------------------------|---------------------------------------------------------------------------|-----------------------------------------------------------------|------------------------------------------------------|-----------------------------------------------------------|---------|
|                                                                                                                                                                                           |             |      |    |                                                      | $X = \pm .030$                                                            |                                                                 |                                                      | MANUFACTURING                                             |         |
|                                                                                                                                                                                           |             |      |    |                                                      | .XX= ±.015<br>.XXX= ±.005                                                 | DRAWN BY<br>HT                                                  | DRAWN DATE<br>14-02-2025                             | COMPANY                                                   |         |
|                                                                                                                                                                                           |             |      |    |                                                      | ANGULAR= ±1°                                                              | CHECKED BY                                                      | CHECKED BY                                           | DESCRIPTION                                               |         |
| V.                                                                                                                                                                                        | DESCRIPTION | DATE | BY | APPR'D                                               | MACHINED SURFACES TO HAVE<br>125 RMS FINISH                               | APPROVED BY                                                     | APPROVED DATE                                        | No.828 Allith sliding fire door track system for 28" wide | opening |
| REVISION                                                                                                                                                                                  |             |      |    | CONCENTRICITY= ±.002 T.I.R.<br>BREAK ALL SHARP EDGES | SHEET 2 OF 4                                                              |                                                                 |                                                      |                                                           |         |
| HE INFORMATION CONTAINED IN THIS DRAWING IS THE SOLE PROPERTY<br>F SCOTT WILLO SOLUTION ANY REPRODUCTION IN PART OR WHOLE<br>ITHOUT THE WRITTEN PERMISSION OF SWS IS STRICTLY PROHIBITED. |             |      |    |                                                      | SCALE:<br>1:15                                                            |                                                                 | B <sup>SIZE</sup> B <sup>P/N</sup> <b>316-12-130</b> | REV.                                                      |         |
| -                                                                                                                                                                                         |             |      |    |                                                      |                                                                           |                                                                 |                                                      |                                                           | -       |