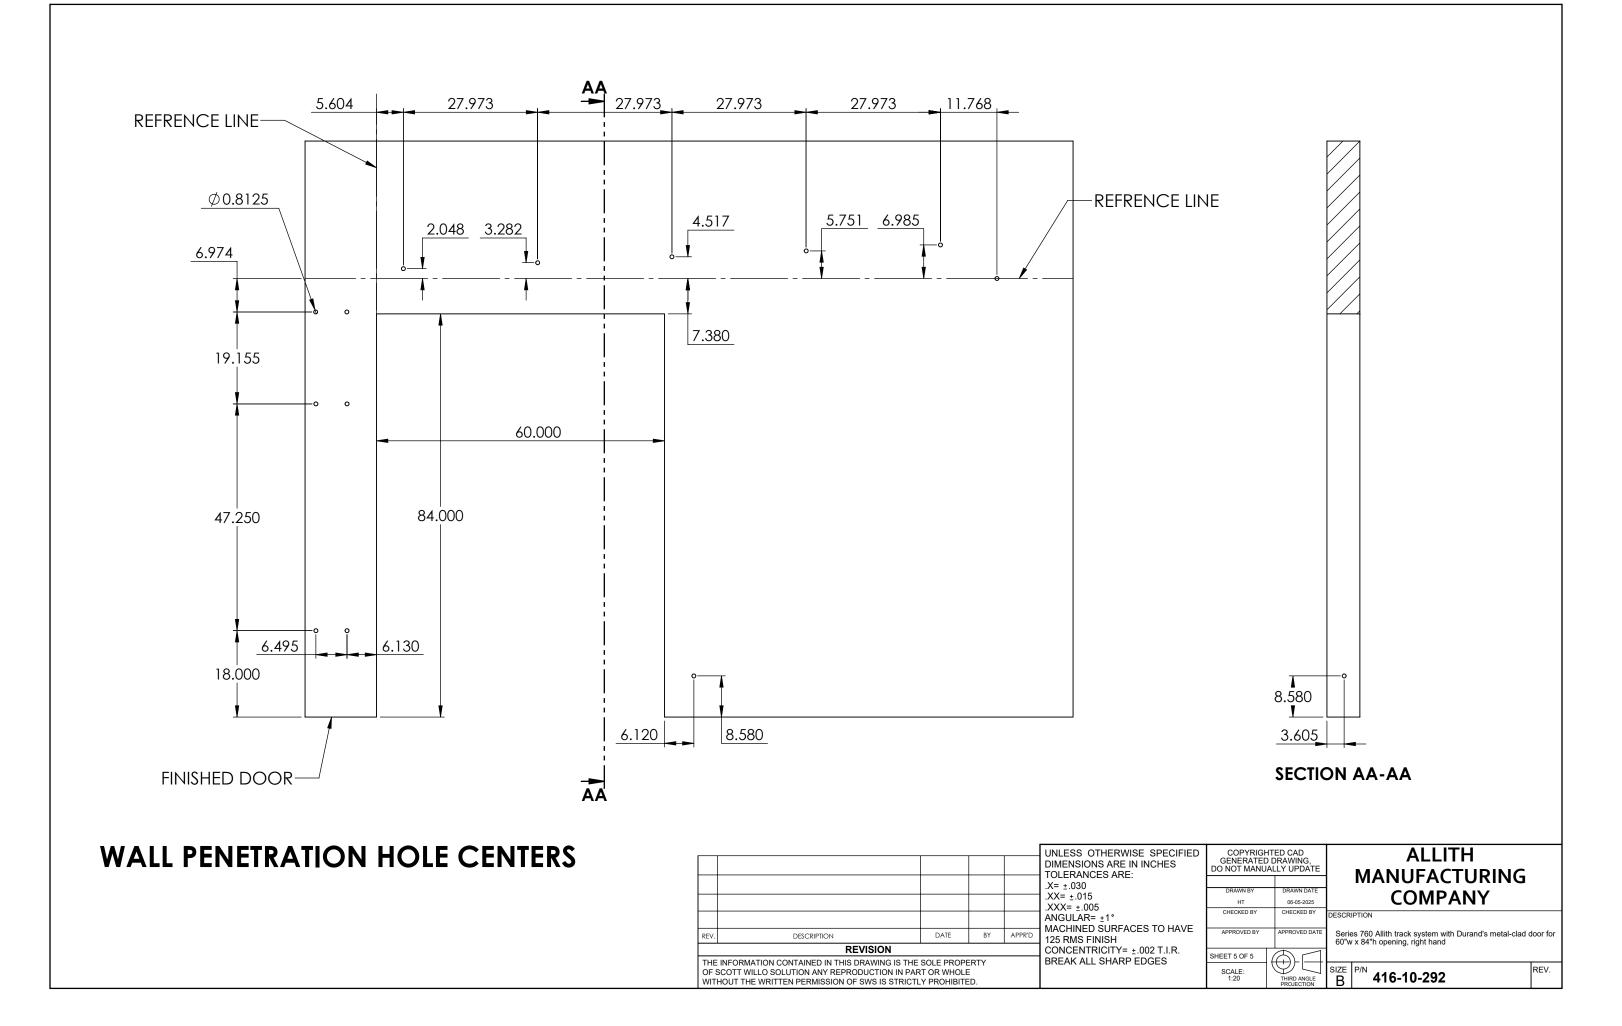

| ITEM N | D. PART NUMBER | DESCRIPTION                                                                                                                                                                                                                  | MATERIAL                                                               | COLOR                                                                                  | SIZE                                                                                            | QTY.                                                  |
|--------|----------------|------------------------------------------------------------------------------------------------------------------------------------------------------------------------------------------------------------------------------|------------------------------------------------------------------------|----------------------------------------------------------------------------------------|-------------------------------------------------------------------------------------------------|-------------------------------------------------------|
| 1      | 316-10-290     | No.760 Allith sliding fire door track<br>system for 60" wide opening                                                                                                                                                         | Cast iron and steel                                                    |                                                                                        |                                                                                                 | 1                                                     |
| 2      | 820-20-512     | Metal Clad Door for No.760 Series<br>Hardware with Sloped Top for 60" x 84"<br>Opening, right hand                                                                                                                           | Sheet metal                                                            | Galvalume                                                                              | 68" x 90" centerline<br>x 1-3/4"                                                                | 1                                                     |
|        |                |                                                                                                                                                                                                                              |                                                                        |                                                                                        |                                                                                                 |                                                       |
|        | *U             |                                                                                                                                                                                                                              | DIMENSIC<br>TOLERAN<br>.X= ±.030<br>.XX= ±.01<br>.XXX= ±.01<br>ANGULAR | СЕЗАКЕ.<br>5<br>05<br>05 н<br>снеск<br>снеск                                           | MANUALLY UPDATE MANUE   VN BY DRAWN DATE COI   VT 06-05-2025 COI   Ed BY CHECKED BY DESCRIPTION | LLITH<br>ACTURING<br>MPANY                            |
|        |                | REV.     DESCRIPTION     D/       REVISION       THE INFORMATION CONTAINED IN THIS DRAWING IS THE SOLE       OF SCOTT WILLO SOLUTION ANY REPRODUCTION IN PART OR       WITHOUT THE WRITTEN PERMISSION OF SWS IS STRICTLY PRO | PROPERTY BREAK AL                                                      | D SURFACES TO HAVE<br>FINISH<br>RICITY= ±.002 T.I.R.<br>L SHARP EDGES<br>SCALE<br>1:20 | 0F 5                                                                                            | stem with Durand's metal-clad door for<br>t hand REV. |