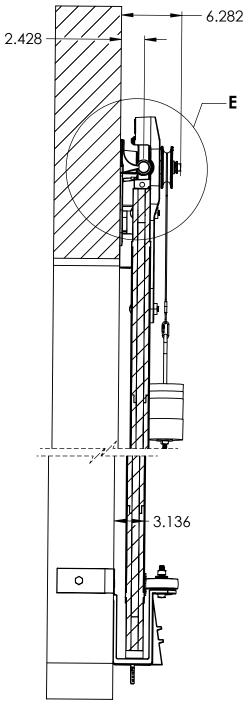

снеск                                           | MANUALLY UPDATE MANUE   VN BY DRAWN DATE COI   VT 06-05-2025 COI   Ed BY CHECKED BY DESCRIPTION | LLITH<br>ACTURING<br>MPANY                            |
|        |                | REV.     DESCRIPTION     D/       REVISION       THE INFORMATION CONTAINED IN THIS DRAWING IS THE SOLE       OF SCOTT WILLO SOLUTION ANY REPRODUCTION IN PART OR       WITHOUT THE WRITTEN PERMISSION OF SWS IS STRICTLY PRO | PROPERTY BREAK AL                                                      | D SURFACES TO HAVE<br>FINISH<br>RICITY= ±.002 T.I.R.<br>L SHARP EDGES<br>SCALE<br>1:20 | 0F 5                                                                                            | stem with Durand's metal-clad door for<br>t hand REV. |







DETAIL B SCALE 1 : 5



SECTION D-D SCALE 1 : 10





DETAIL E SCALE 1 : 5