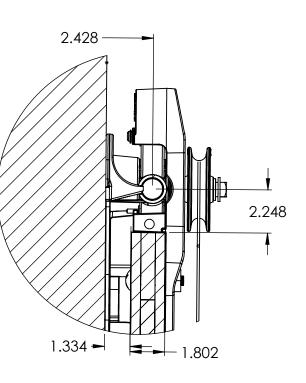

| MANUALLY UPDATE MANUE   VN BY DRAWN DATE COI   VT 06-05-2025 COI   Ed BY CHECKED BY DESCRIPTION | LLITH<br>ACTURING<br>MPANY                            |
|        |                | REV.     DESCRIPTION     D/       REVISION       THE INFORMATION CONTAINED IN THIS DRAWING IS THE SOLE       OF SCOTT WILLO SOLUTION ANY REPRODUCTION IN PART OR       WITHOUT THE WRITTEN PERMISSION OF SWS IS STRICTLY PRO | PROPERTY BREAK AL                                                      | D SURFACES TO HAVE<br>FINISH<br>RICITY= ±.002 T.I.R.<br>L SHARP EDGES<br>SCALE<br>1:20 | 0F 5                                                                                            | stem with Durand's metal-clad door for<br>t hand REV. |







DETAIL B SCALE 1 : 5



SECTION D-D SCALE 1 : 10





DETAIL E SCALE 1 : 5