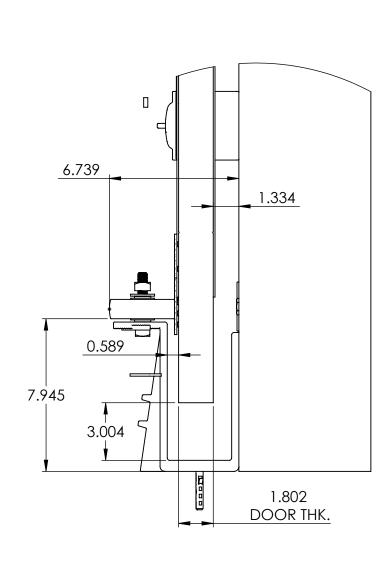

>05<br>05 н<br>снеск<br>снеск                                           | MANUALLY UPDATE MANUE   VN BY DRAWN DATE COI   VT 06-05-2025 COI   Ed BY CHECKED BY DESCRIPTION | LLITH<br>ACTURING<br>MPANY                            |
|        |                | REV.     DESCRIPTION     D/       REVISION       THE INFORMATION CONTAINED IN THIS DRAWING IS THE SOLE       OF SCOTT WILLO SOLUTION ANY REPRODUCTION IN PART OR       WITHOUT THE WRITTEN PERMISSION OF SWS IS STRICTLY PRO | PROPERTY BREAK AL                                                      | D SURFACES TO HAVE<br>FINISH<br>RICITY= ±.002 T.I.R.<br>L SHARP EDGES<br>SCALE<br>1:20 | 0F 5                                                                                            | stem with Durand's metal-clad door for<br>t hand REV. |







DETAIL B SCALE 1 : 5



SECTION D-D SCALE 1 : 10





DETAIL E SCALE 1 : 5