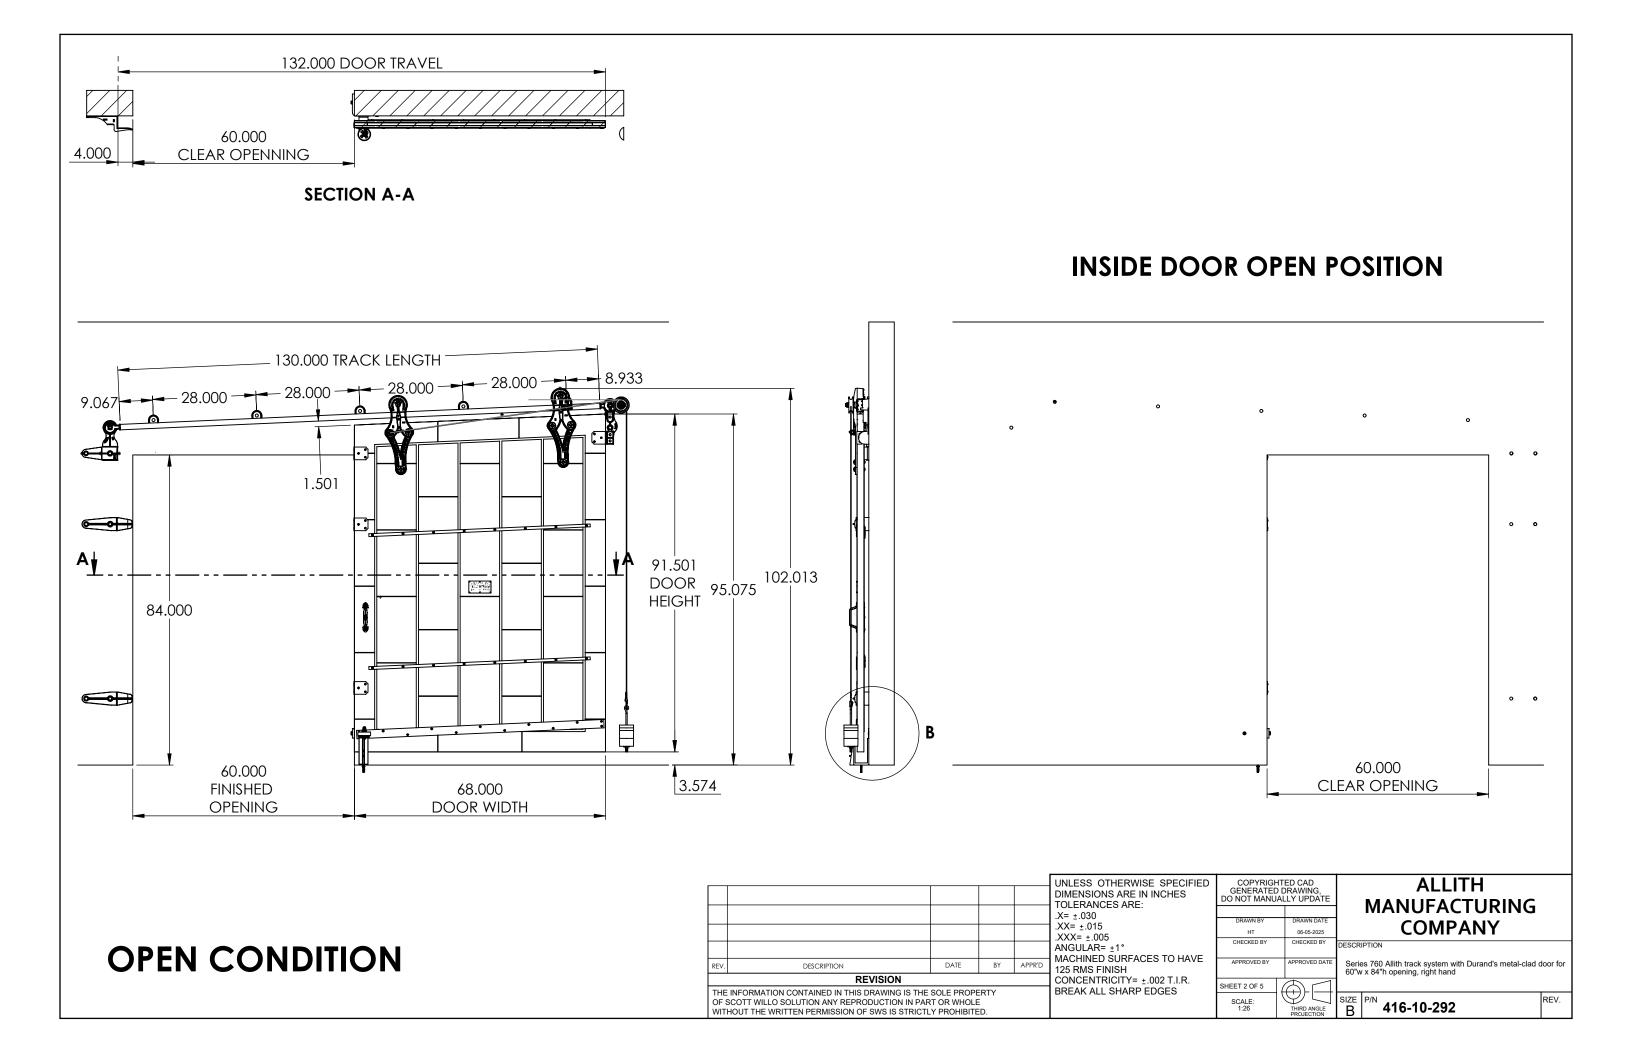

| ITEM N | D. PART NUMBER | DESCRIPTION                                                                                                                                                                                                                  | MATERIAL                                                               | COLOR                                                                                  | SIZE                                                                                            | QTY.                                                  |
|--------|----------------|------------------------------------------------------------------------------------------------------------------------------------------------------------------------------------------------------------------------------|------------------------------------------------------------------------|----------------------------------------------------------------------------------------|-------------------------------------------------------------------------------------------------|-------------------------------------------------------|
| 1      | 316-10-290     | No.760 Allith sliding fire door track<br>system for 60" wide opening                                                                                                                                                         | Cast iron and steel                                                    |                                                                                        |                                                                                                 | 1                                                     |
| 2      | 820-20-512     | Metal Clad Door for No.760 Series<br>Hardware with Sloped Top for 60" x 84"<br>Opening, right hand                                                                                                                           | Sheet metal                                                            | Galvalume                                                                              | 68" x 90" centerline<br>x 1-3/4"                                                                | 1                                                     |
|        |                |                                                                                                                                                                                                                              |                                                                        |                                                                                        |                                                                                                 |                                                       |
|        | *U             |                                                                                                                                                                                                                              | DIMENSIC<br>TOLERAN<br>.X= ±.030<br>.XX= ±.01<br>.XXX= ±.01<br>ANGULAR | СЕЗАКЕ.<br>5<br>05<br>05 н<br>снеск<br>снеск                                           | MANUALLY UPDATE MANUE   VN BY DRAWN DATE COI   VT 06-05-2025 COI   Ed BY CHECKED BY DESCRIPTION | LLITH<br>ACTURING<br>MPANY                            |
|        |                | REV.     DESCRIPTION     D/       REVISION       THE INFORMATION CONTAINED IN THIS DRAWING IS THE SOLE       OF SCOTT WILLO SOLUTION ANY REPRODUCTION IN PART OR       WITHOUT THE WRITTEN PERMISSION OF SWS IS STRICTLY PRO | PROPERTY BREAK AL                                                      | D SURFACES TO HAVE<br>FINISH<br>RICITY= ±.002 T.I.R.<br>L SHARP EDGES<br>SCALE<br>1:20 | 0F 5                                                                                            | stem with Durand's metal-clad door for<br>t hand REV. |