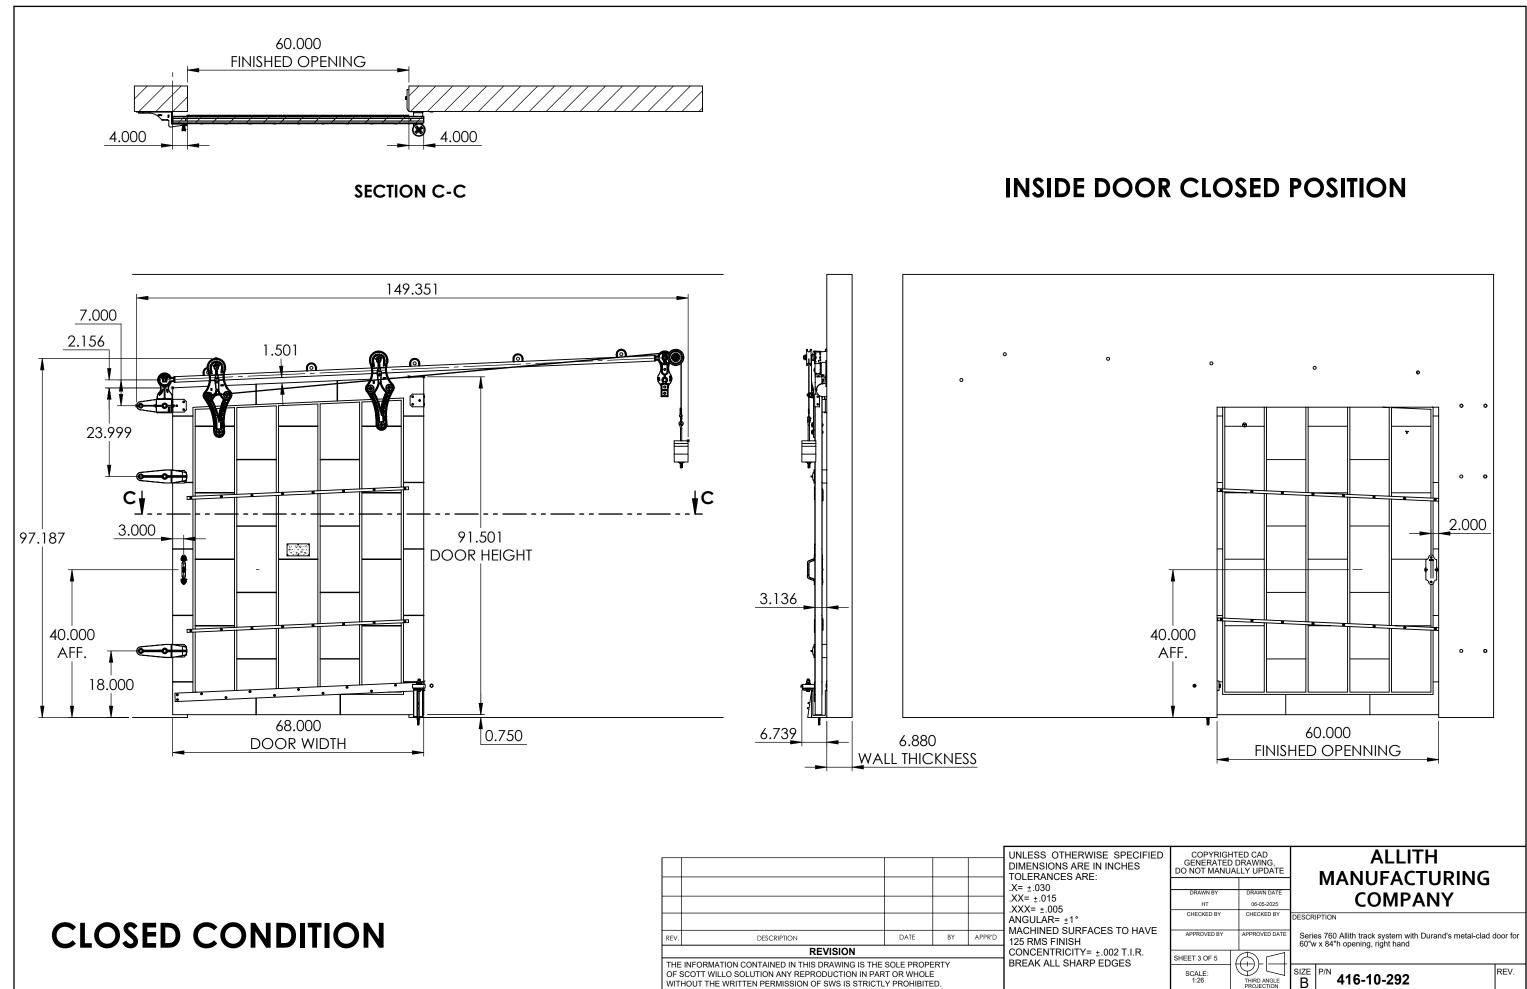

| ITEM N | D. PART NUMBER | DESCRIPTION                                                                                                                                                                                                                  | MATERIAL                                                               | COLOR                                                                                  | SIZE                                                                                            | QTY.                                                  |
|--------|----------------|------------------------------------------------------------------------------------------------------------------------------------------------------------------------------------------------------------------------------|------------------------------------------------------------------------|----------------------------------------------------------------------------------------|-------------------------------------------------------------------------------------------------|-------------------------------------------------------|
| 1      | 316-10-290     | No.760 Allith sliding fire door track<br>system for 60" wide opening                                                                                                                                                         | Cast iron and steel                                                    |                                                                                        |                                                                                                 | 1                                                     |
| 2      | 820-20-512     | Metal Clad Door for No.760 Series<br>Hardware with Sloped Top for 60" x 84"<br>Opening, right hand                                                                                                                           | Sheet metal                                                            | Galvalume                                                                              | 68" x 90" centerline<br>x 1-3/4"                                                                | 1                                                     |
|        |                |                                                                                                                                                                                                                              |                                                                        |                                                                                        |                                                                                                 |                                                       |
|        | *U             |                                                                                                                                                                                                                              | DIMENSIC<br>TOLERAN<br>.X= ±.030<br>.XX= ±.01<br>.XXX= ±.01<br>ANGULAR | СЕЗАКЕ.<br>5<br>05<br>05 н<br>снеск<br>снеск                                           | MANUALLY UPDATE MANUE   VN BY DRAWN DATE COI   VT 06-05-2025 COI   Ed BY CHECKED BY DESCRIPTION | LLITH<br>ACTURING<br>MPANY                            |
|        |                | REV.     DESCRIPTION     D/       REVISION       THE INFORMATION CONTAINED IN THIS DRAWING IS THE SOLE       OF SCOTT WILLO SOLUTION ANY REPRODUCTION IN PART OR       WITHOUT THE WRITTEN PERMISSION OF SWS IS STRICTLY PRO | PROPERTY BREAK AL                                                      | D SURFACES TO HAVE<br>FINISH<br>RICITY= ±.002 T.I.R.<br>L SHARP EDGES<br>SCALE<br>1:20 | 0F 5                                                                                            | stem with Durand's metal-clad door for<br>t hand REV. |