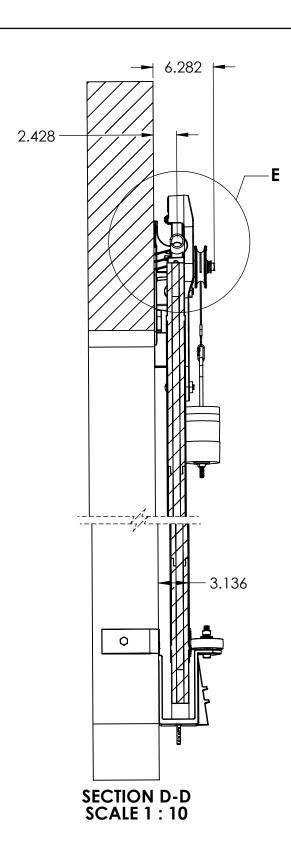

## ALLITH **MANUFACTURING COMPANY**

Series 764 Allith track system with Durand's metal-clad door for 64"w x 84"h opening, right hand

SIZE P/N 416-10-312

DETAIL B SCALE 1:5

DETAIL E SCALE 1:5

|      |             |      |    |        | ł |  |
|------|-------------|------|----|--------|---|--|
|      |             |      |    |        | l |  |
|      |             |      |    |        | l |  |
|      |             |      |    |        | l |  |
|      |             |      |    |        | l |  |
| REV. | DESCRIPTION | DATE | BY | APPR'D | ١ |  |
|      | REVISION    |      |    |        |   |  |

SHEET 4 OF 5

SCALE: 1:22

ALLITH **MANUFACTURING COMPANY** 

Series 764 Allith track system with Durand's metal-clad door for 64"w x 84"h opening, right hand

SIZE P/N 416-10-312

OF SCOTT WILLO SOLUTION ANY REPRODUCTION IN PART OR WHOLE WITHOUT THE WRITTEN PERMISSION OF SWS IS STRICTLY PROHIBITED.