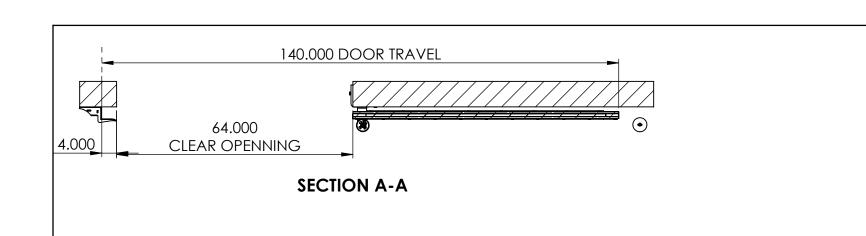

| APPRO INISH RICITY= ±.002 T.I.R. L SHARP EDGES SHEET 10 SCALE 1:20 | OF 5                                        | ack system with Durand's metal-clad door for ng, right hand REV. |



## **INSIDE DOOR OPEN POSITION**



## **OPEN CONDITION**

| - |                                                                                                                                                                                        |  |  |  | APPR'D | UNLESS OTHERWISE SPECIFIED DIMENSIONS ARE IN INCHES TOLERANCES ARE: .X= ±.030 .XX= ±.015 .XXX= ±.005 ANGULAR= ±1° MACHINED SURFACES TO HAVE 125 RMS FINISH CONCENTRICITY= ±.002 T.I.R. BREAK ALL SHARP EDGES |
|---|----------------------------------------------------------------------------------------------------------------------------------------------------------------------------------------|--|--|--|--------|-------------------------------------------------------------------------------------------------------------------