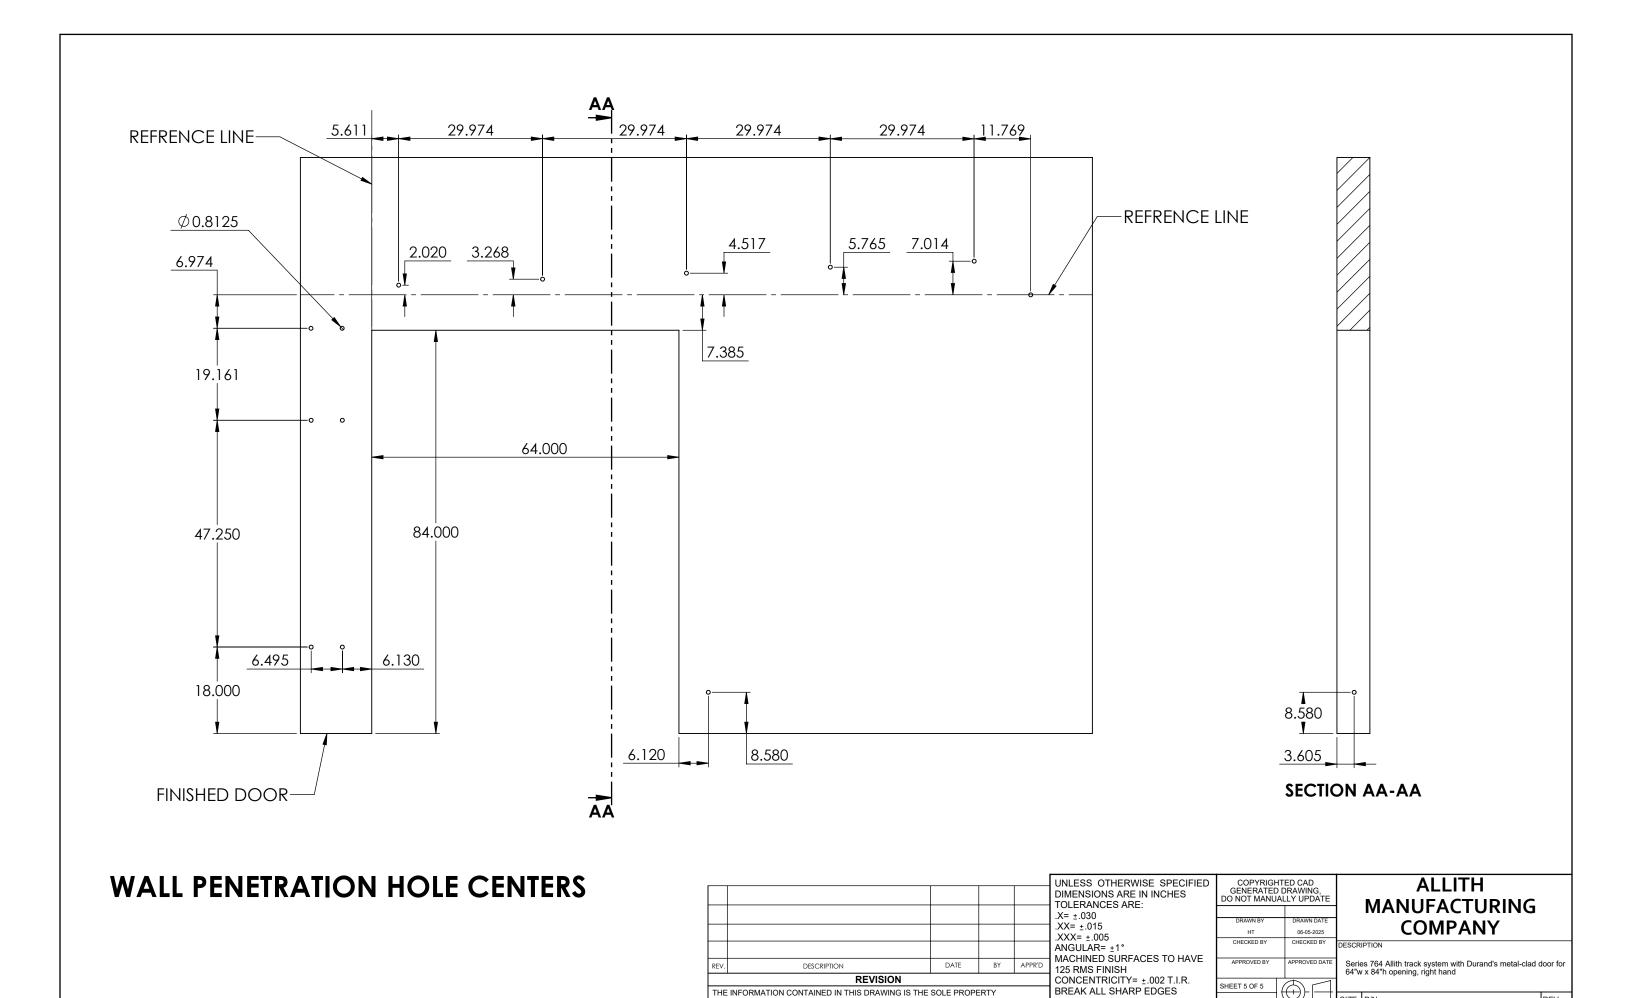

| ITEM NO. PART NUMBER | DESCRIPTION                                                                                                                             | MATERIAL                                                                                                                                                                                                                                                                                                                                                                                                                                                                                                                                                                                                                                                                                                                                                                                                                                                                                                                                                                                                                                                                                                                                                                                                                                                                                                                                                                                                                                                                                                                                                                                                                                                                                                                                                                                                                                                                                                                                                                                                                                                                                                                     | COLOR                                                              | SIZE                                        | QTY.                                                             |
|----------------------|-----------------------------------------------------------------------------------------------------------------------------------------|------------------------------------------------------------------------------------------------------------------------------------------------------------------------------------------------------------------------------------------------------------------------------------------------------------------------------------------------------------------------------------------------------------------------------------------------------------------------------------------------------------------------------------------------------------------------------------------------------------------------------------------------------------------------------------------------------------------------------------------------------------------------------------------------------------------------------------------------------------------------------------------------------------------------------------------------------------------------------------------------------------------------------------------------------------------------------------------------------------------------------------------------------------------------------------------------------------------------------------------------------------------------------------------------------------------------------------------------------------------------------------------------------------------------------------------------------------------------------------------------------------------------------------------------------------------------------------------------------------------------------------------------------------------------------------------------------------------------------------------------------------------------------------------------------------------------------------------------------------------------------------------------------------------------------------------------------------------------------------------------------------------------------------------------------------------------------------------------------------------------------|--------------------------------------------------------------------|---------------------------------------------|------------------------------------------------------------------|
| 1 316-10-310         | No.764 Allith sliding fire door track system for 64" wide opening                                                                       | Cast iron and steel                                                                                                                                                                                                                                                                                                                                                                                                                                                                                                                                                                                                                                                                                                                                                                                                                                                                                                                                                                                                                                                                                                                                                                                                                                                                                                                                                                                                                                                                                                                                                                                                                                                                                                                                                                                                                                                                                                                                                                                                                                                                                                          | DI I DAI 0005 (05                                                  |                                             | 1                                                                |
| 2 820-20-522         | Metal Clad Door for No.764 Series<br>Hardware with Sloped Top for 64" x 84"<br>Opening, right hand                                      | Sheet metal                                                                                                                                                                                                                                                                                                                                                                                                                                                                                                                                                                                                                                                                                                                                                                                                                                                                                                                                                                                                                                                                                                                                                                                                                                                                                                                                                                                                                                                                                                                                                                                                                                                                                                                                                                                                                                                                                                                                                                                                                                                                                                                  | Galvalume                                                          | 72" x 90" centerline<br>x 1-3/4"            | 1                                                                |
|                      |                                                                                                                                         |                                                                                                                                                                                                                                                                                                                                                                                                                                                                                                                                                                                                                                                                                                                                                                                                                                                                                                                                                                                                                                                                                                                                                                                                                                                                                                                                                                                                                                                                                                                                                                                                                                                                                                                                                                                                                                                                                                                                                                                                                                                                                                                              |                                                                    |                                             |                                                                  |
|                      |                                                                                                                                         | DIMENSIO   TOLERANG   .X= ±.030   .XX= ±.015   .XXX=±.016   .XXX=±.0 | DRAY  DS                                                           | IT 06-05-2025 EED BY CHECKED BY DESCRIPTION | ALLITH<br>UFACTURING<br>COMPANY                                  |
|                      | REV. DESCRIPTION DATE OF SCOTT WILLO SOLUTION ANY REPRODUCTION IN PART OR WITHOUT THE WRITTEN PERMISSION OF SWS IS STRICTLY PRODUCTION. | PROPERTY WHOLE  125 RMS F CONCENT BREAK AL                                                                                                                                                                                                                                                                                                                                                                                                                                                                                                                                                                                                                                                                                                                                                                                                                                                                                                                                                                                                                                                                                                                                                                                                                                                                                                                                                                                                                                                                                                                                                                                                                                                                                                                                                                                                                                                                                                                                                                                                                                                                                   | APPRO INISH RICITY= ±.002 T.I.R. L SHARP EDGES SHEET 10 SCALE 1:20 | OF 5                                        | ack system with Durand's metal-clad door for ng, right hand REV. |