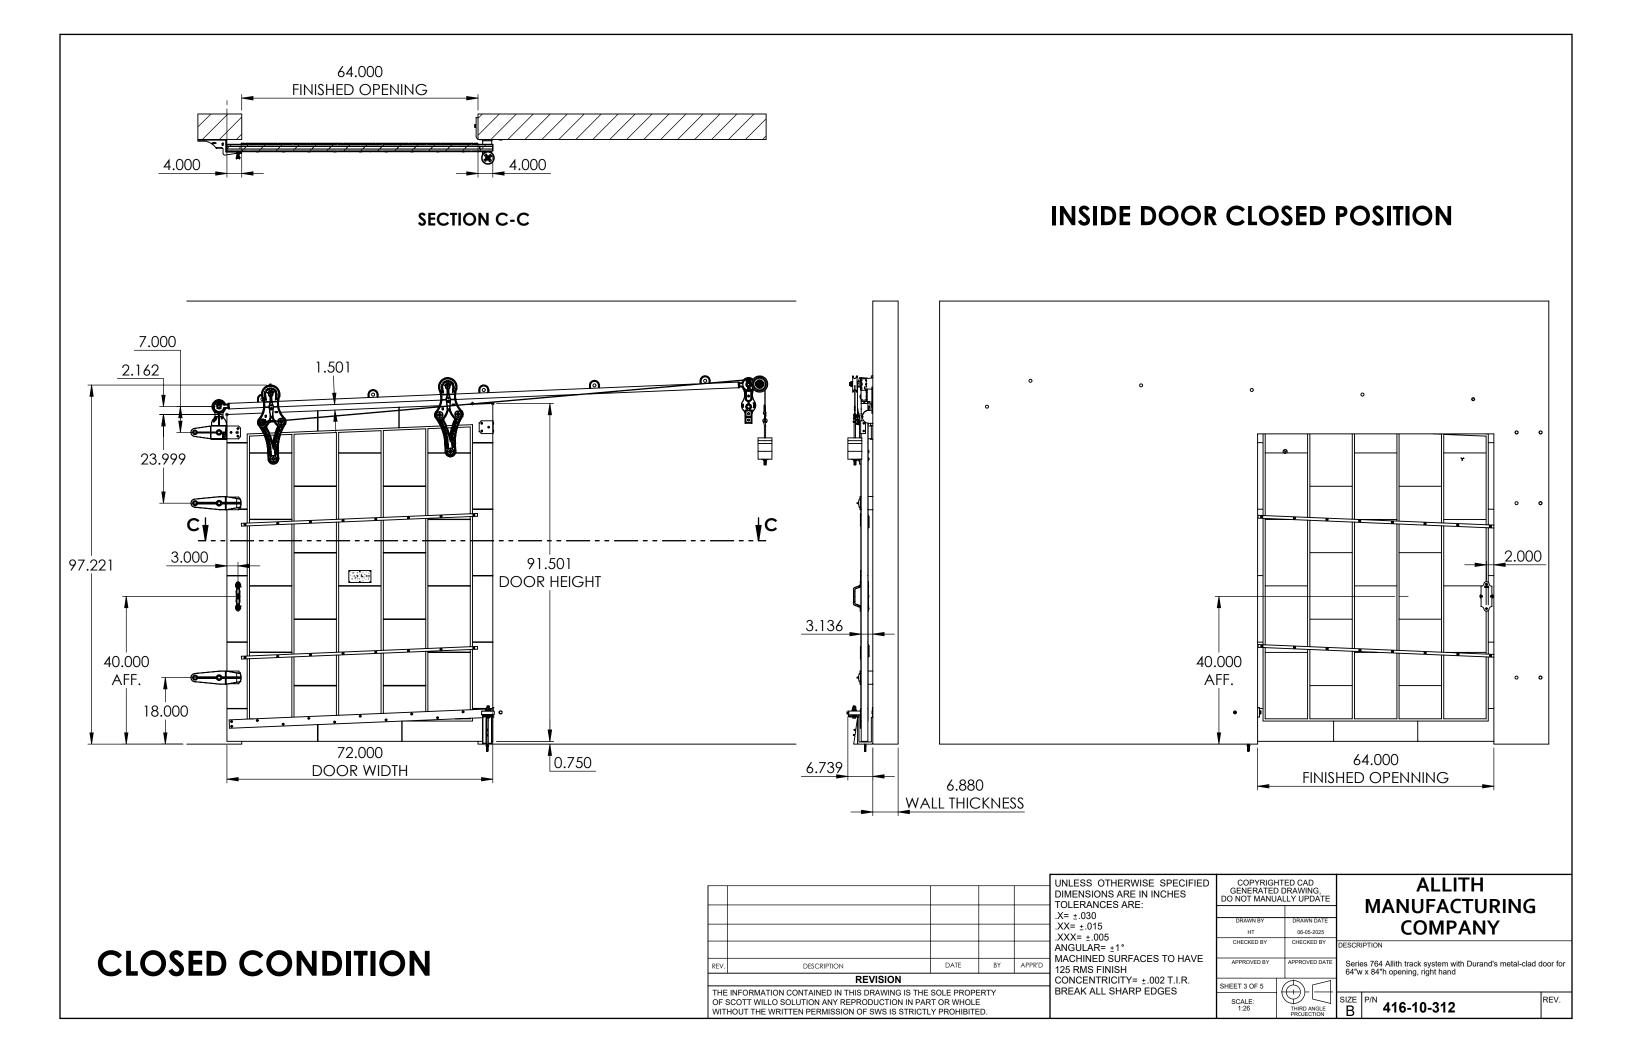

SHEET 4 OF 5

SCALE: 1:22

ALLITH **MANUFACTURING COMPANY** 

Series 764 Allith track system with Durand's metal-clad door for 64"w x 84"h opening, right hand

SIZE P/N 416-10-312

OF SCOTT WILLO SOLUTION ANY REPRODUCTION IN PART OR WHOLE WITHOUT THE WRITTEN PERMISSION OF SWS IS STRICTLY PROHIBITED.