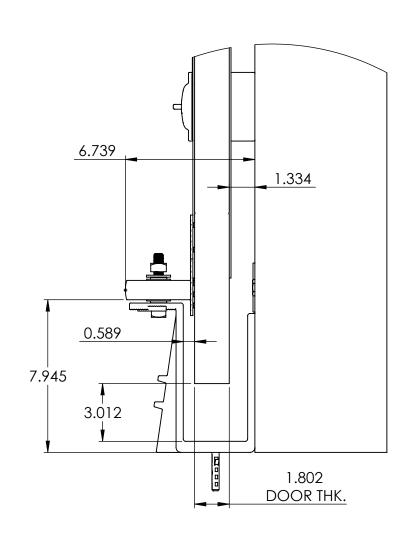

------------------------------------------------------------------------------------------------------------------------------------------|
|   | THE INFORMATION CONTAINED IN THIS DRAWING IS THE SOLE PROPERTY OF SCOTT WILLO SOLUTION ANY REPRODUCTION IN PART OR WHOLE WITHOUT THE WRITTEN PERMISSION OF SWS IS STRICTLY PROHIBITED. |  |  |  |        | BILLAN ALL SHANF EDGES                                                                                                                                                                                       |

SHEET 2 OF 5

COPYRIGHTED CAD GENERATED DRAWING, DO NOT MANUALLY UPDATE

06-05-2025

## ALLITH **MANUFACTURING COMPANY**

Series 764 Allith track system with Durand's metal-clad door for 64"w x 84"h opening, right hand

SIZE P/N 416-10-312





DETAIL B SCALE 1:5





DETAIL E SCALE 1:5

|      |             |      |    |        | ł |  |
|------|-------------|------|----|--------|---|--|
|      |             |      |    |        | l |  |
|      |             |      |    |        | l |  |
|      |             |      |    |        | l |  |
|      |             |      |    |        | l |  |
| REV. | DESCRIPTION | DATE | BY | APPR'D | ١ |  |
|      | REVISION    |      |    |        |   |  |

THE INFORMATION CONTAINED IN THIS DRAWING IS THE SOLE PROPERTY OF SCOTT WILLO SOLUTION ANY REPRODUCTION IN PART OR WHOLE WITHOUT THE WRITTEN PERMISSION OF SWS IS STRICTLY PROHIBITED.

UNLESS OTHERWISE SPECIFIED
DIMENSIONS ARE IN INCHES
TOLERANCES ARE:
.X= ±.030
.XX= ±.015
.XXX= ±.005
ANGULAR= ±1°
MACHINED SURFACES TO HAVE

125 RMS FINISH CONCE