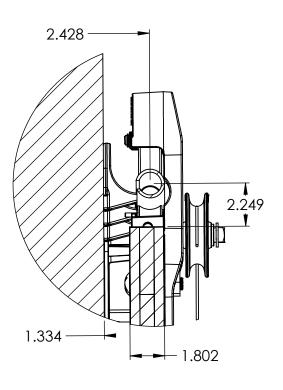

## ALLITH **MANUFACTURING COMPANY**

Series 764 Allith track system with Durand's metal-clad door for 64"w x 84"h opening, right hand

SIZE P/N 416-10-312

DETAIL B SCALE 1:5

DETAIL E SCALE 1:5

|      |             |      |    |        | ł |  |
|------|-------------|------|----|--------|---|--|
|      |             |      |    |        | l |  |
|      |             |      |    |        | l |  |
|      |             |      |    |        | l |  |
|      |             |      |    |        | l |  |
| REV. | DESCRIPTION | DATE | BY | APPR'D | ١ |  |
|      | REVISION    |      |    |        |   |  |