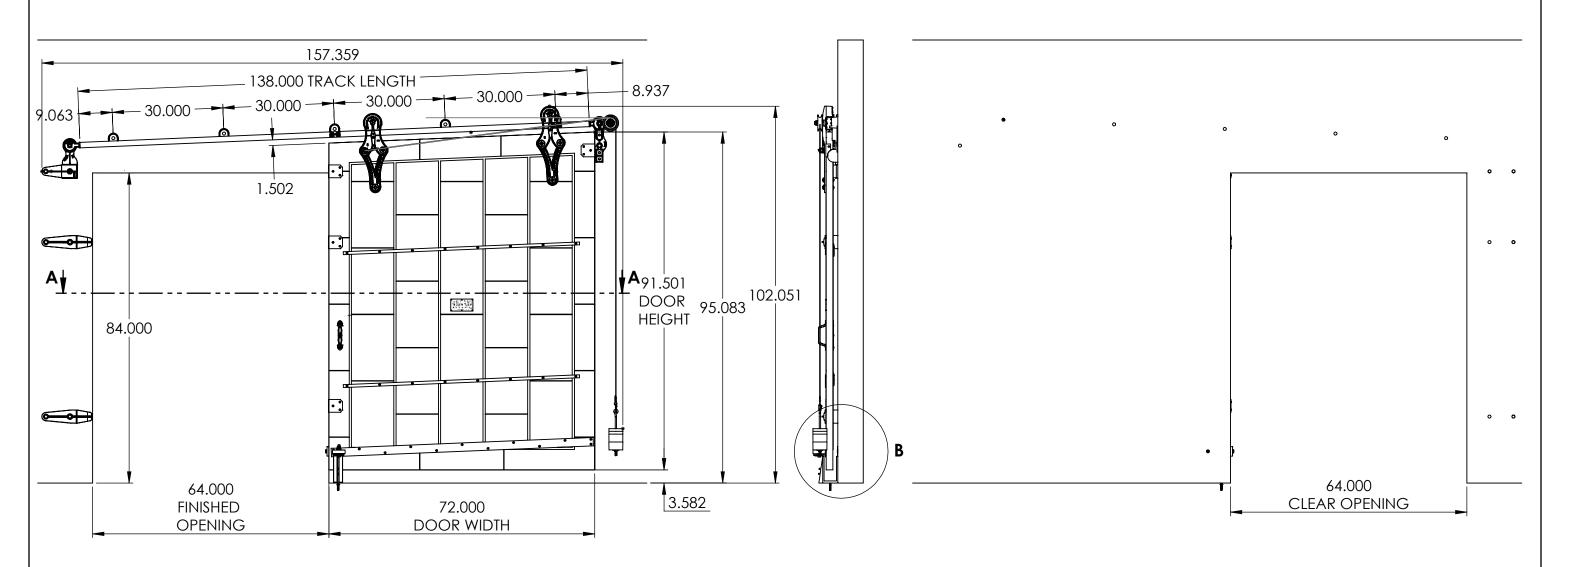

## **OPEN CONDITION**

| - |                                                                                                                                                                                        |  |  |  | APPR'D | UNLESS OTHERWISE SPECIFIED DIMENSIONS ARE IN INCHES TOLERANCES ARE: .X= ±.030 .XX= ±.015 .XXX= ±.005 ANGULAR= ±1° MACHINED SURFACES TO HAVE 125 RMS FINISH CONCENTRICITY= ±.002 T.I.R. BREAK ALL SHARP EDGES |
|---|----------------------------------------------------------------------------------------------------------------------------------------------------------------------------------------|--|--|--|--------|--------------------------------------------------------------------------------------------------------------------------------------------------------------------------------------------------------------|
|   | THE INFORMATION CONTAINED IN THIS DRAWING IS THE SOLE PROPERTY OF SCOTT WILLO SOLUTION ANY REPRODUCTION IN PART OR WHOLE WITHOUT THE WRITTEN PERMISSION OF SWS IS STRICTLY PROHIBITED. |  |  |  |        | BILLAN ALL SHANF EDGES                                                                                                                                                                                       |