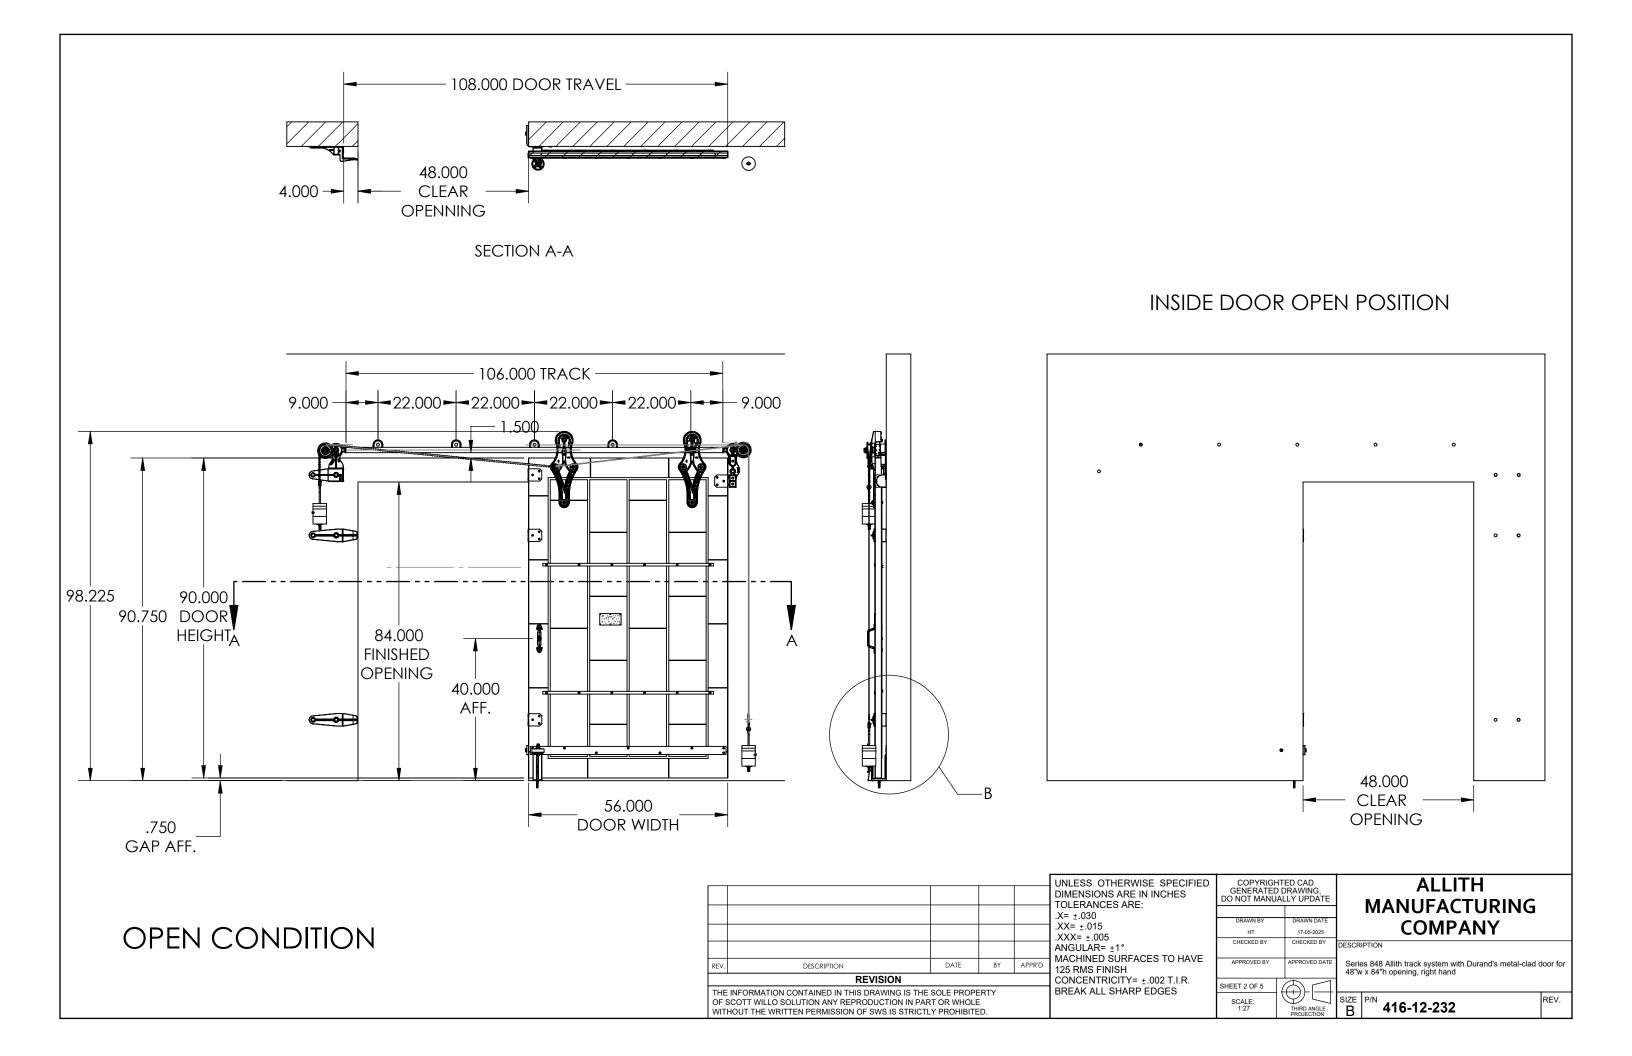

| <br>ITEM NO. | PART NUMBER | DESCRIPTION                                                                                      | MATERIAL                                                           | COLOR             | SIZE                                                | QTY.                          |
|--------------|-------------|--------------------------------------------------------------------------------------------------|--------------------------------------------------------------------|-------------------|-----------------------------------------------------|-------------------------------|
| 1            | 316-12-230  | No.848 Allith sliding fire door track<br>system for 48" wide opening                             | Cast iron and stee                                                 |                   | 0                                                   | 1                             |
| 2            | 820-30-482  | Metal Clad Door for No.848 Series<br>Hardware with Flat Top for 48" x 84"<br>Opening, right hand | Sheet metal                                                        | Galvalume         | 56" x 90" x 1-3/4"                                  | 1                             |
|              |             |                                                                                                  |                                                                    |                   |                                                     |                               |
|              |             |                                                                                                  | DIMENSIONS<br>TOLERANCES<br>.X= ±.030<br>.XX= ±.015<br>.XXX= ±.005 |                   | ANUALLY UPDATE<br>Y DRAWN DATE<br>17-05-2025 MANUFA | LITH<br>ACTURING<br>IPANY     |
|              |             | REV. DESCRIPTION DATE                                                                            |                                                                    | JRFACES TO HAVE   | Deschirmon                                          | em with Durand's metal-clad d |
|              |             | REVISION                                                                                         |                                                                    | ITY= ±.002 T.I.R. |                                                     | hand                          |