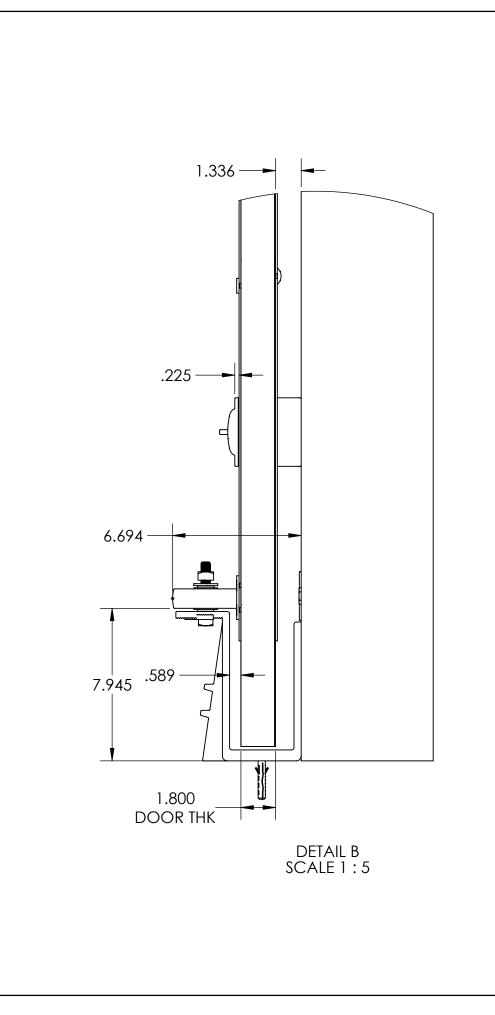

| <br>ITEM NO. | PART NUMBER | DESCRIPTION                                                                                      | MATERIAL                                                           | COLOR             | SIZE                                                | QTY.                          |
|--------------|-------------|--------------------------------------------------------------------------------------------------|--------------------------------------------------------------------|-------------------|-----------------------------------------------------|-------------------------------|
| 1            | 316-12-230  | No.848 Allith sliding fire door track<br>system for 48" wide opening                             | Cast iron and stee                                                 |                   | 0                                                   | 1                             |
| 2            | 820-30-482  | Metal Clad Door for No.848 Series<br>Hardware with Flat Top for 48" x 84"<br>Opening, right hand | Sheet metal                                                        | Galvalume         | 56" x 90" x 1-3/4"                                  | 1                             |
|              |             |                                                                                                  |                                                                    |                   |                                                     |                               |
|              |             |                                                                                                  | DIMENSIONS<br>TOLERANCES<br>.X= ±.030<br>.XX= ±.015<br>.XXX= ±.005 |                   | ANUALLY UPDATE<br>Y DRAWN DATE<br>17-05-2025 MANUFA | LITH<br>ACTURING<br>IPANY     |
|              |             | REV. DESCRIPTION DATE                                                                            |                                                                    | JRFACES TO HAVE   | Deschirmon                                          | em with Durand's metal-clad d |
|              |             | REVISION                                                                                         |                                                                    | ITY= ±.002 T.I.R. |                                                     | hand                          |