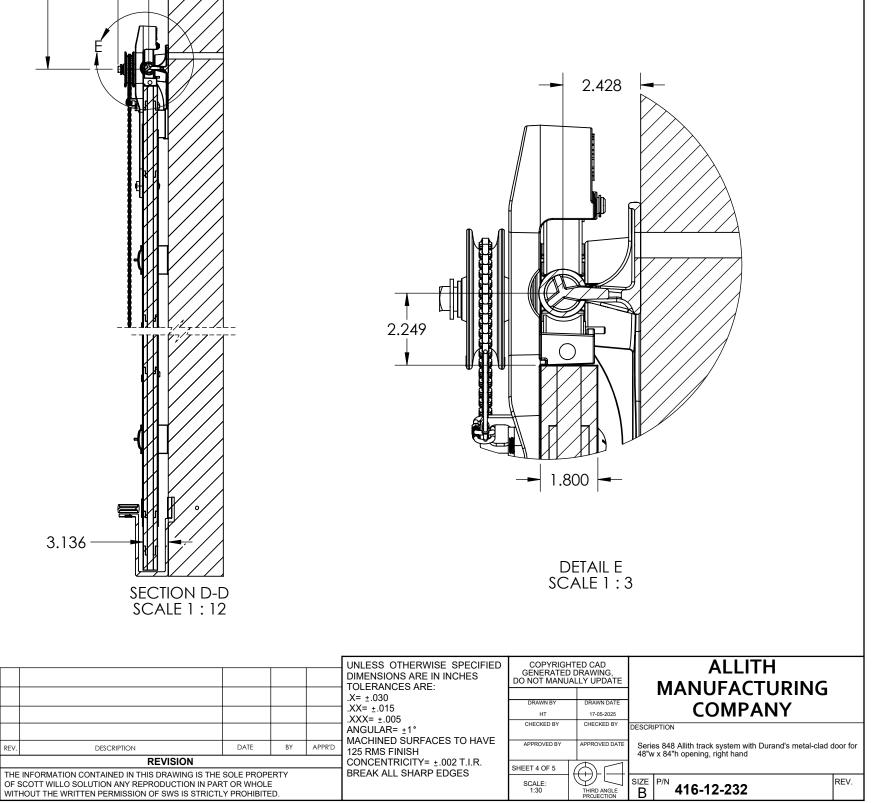

| <br>ITEM NO. | PART NUMBER | DESCRIPTION                                                                                      | MATERIAL                                                           | COLOR             | SIZE                                                | QTY.                          |
|--------------|-------------|--------------------------------------------------------------------------------------------------|--------------------------------------------------------------------|-------------------|-----------------------------------------------------|-------------------------------|
| 1            | 316-12-230  | No.848 Allith sliding fire door track<br>system for 48" wide opening                             | Cast iron and stee                                                 |                   | 0                                                   | 1                             |
| 2            | 820-30-482  | Metal Clad Door for No.848 Series<br>Hardware with Flat Top for 48" x 84"<br>Opening, right hand | Sheet metal                                                        | Galvalume         | 56" x 90" x 1-3/4"                                  | 1                             |
|              |             |                                                                                                  |                                                                    |                   |                                                     |                               |
|              |             |                                                                                                  | DIMENSIONS<br>TOLERANCES<br>.X= ±.030<br>.XX= ±.015<br>.XXX= ±.005 |                   | ANUALLY UPDATE<br>Y DRAWN DATE<br>17-05-2025 MANUFA | LITH<br>ACTURING<br>IPANY     |
|              |             | REV. DESCRIPTION DATE                                                                            |                                                                    | JRFACES TO HAVE   | Deschirmon                                          | em with Durand's metal-clad d |
|              |             | REVISION                                                                                         |                                                                    | ITY= ±.002 T.I.R. |                                                     | hand                          |