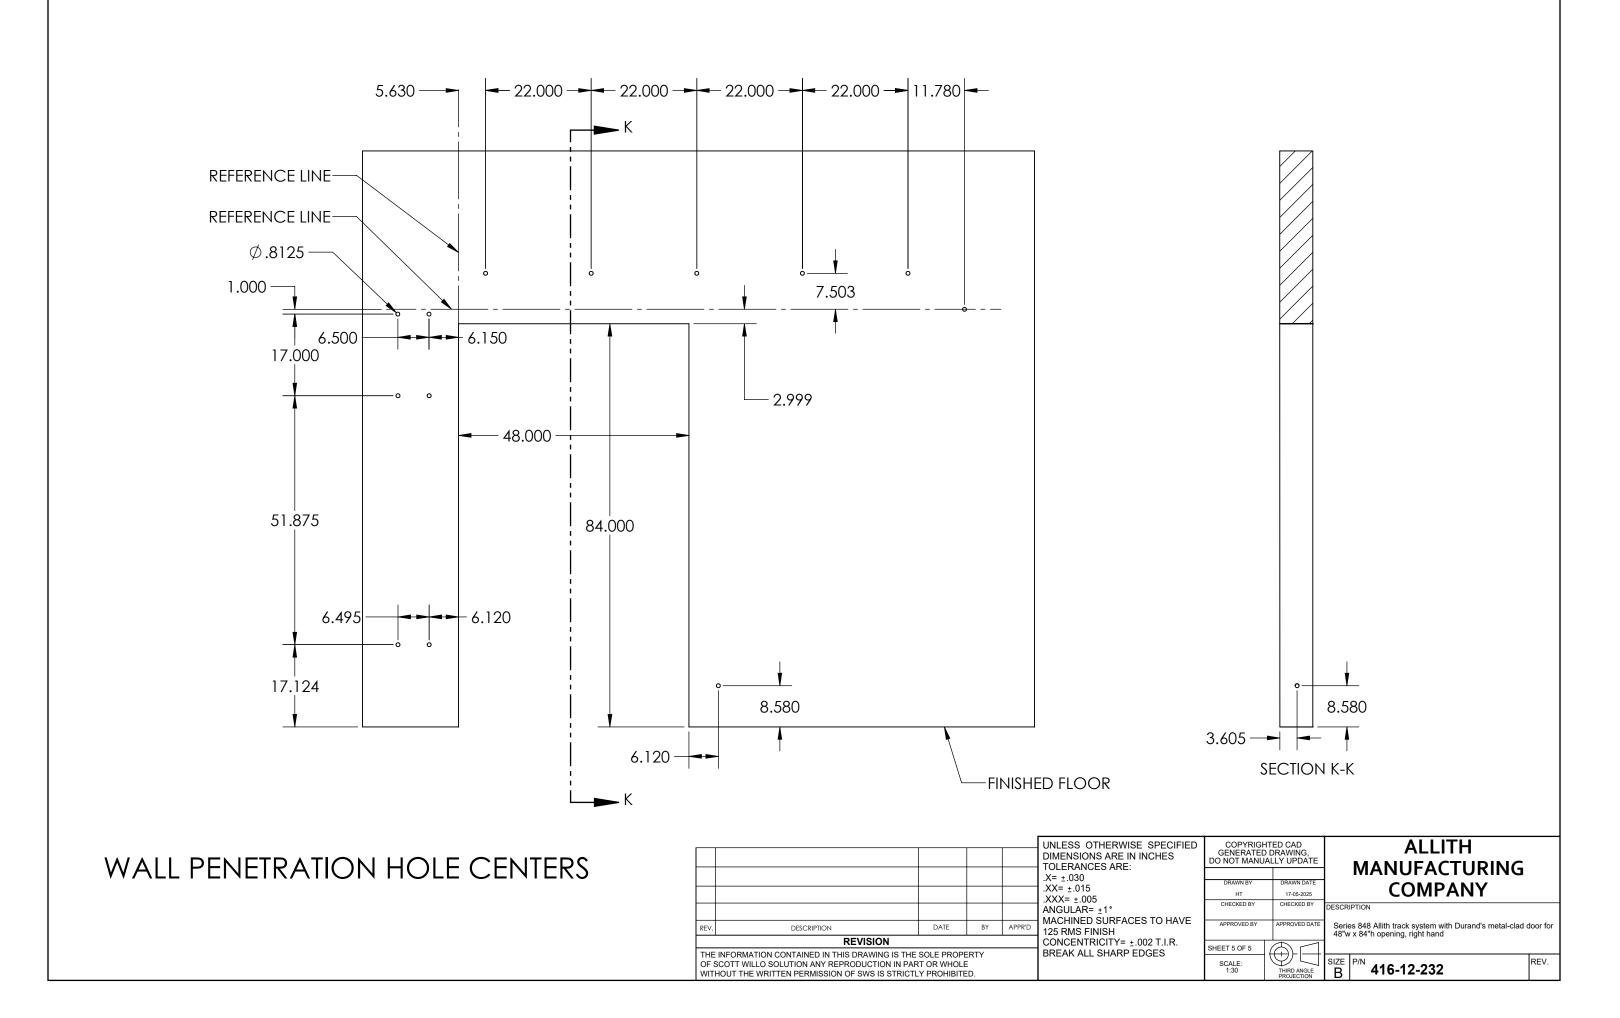

| <br>ITEM NO. | PART NUMBER | DESCRIPTION                                                                                      | MATERIAL                                                           | COLOR             | SIZE                                                | QTY.                          |
|--------------|-------------|--------------------------------------------------------------------------------------------------|--------------------------------------------------------------------|-------------------|-----------------------------------------------------|-------------------------------|
| 1            | 316-12-230  | No.848 Allith sliding fire door track<br>system for 48" wide opening                             | Cast iron and stee                                                 |                   | 0                                                   | 1                             |
| 2            | 820-30-482  | Metal Clad Door for No.848 Series<br>Hardware with Flat Top for 48" x 84"<br>Opening, right hand | Sheet metal                                                        | Galvalume         | 56" x 90" x 1-3/4"                                  | 1                             |
|              |             |                                                                                                  |                                                                    |                   |                                                     |                               |
|              |             |                                                                                                  | DIMENSIONS<br>TOLERANCES<br>.X= ±.030<br>.XX= ±.015<br>.XXX= ±.005 |                   | ANUALLY UPDATE<br>Y DRAWN DATE<br>17-05-2025 MANUFA | LITH<br>ACTURING<br>IPANY     |
|              |             | REV. DESCRIPTION DATE                                                                            |                                                                    | JRFACES TO HAVE   | Deschirmon                                          | em with Durand's metal-clad d |
|              |             | REVISION                                                                                         |                                                                    | ITY= ±.002 T.I.R. |                                                     | hand                          |