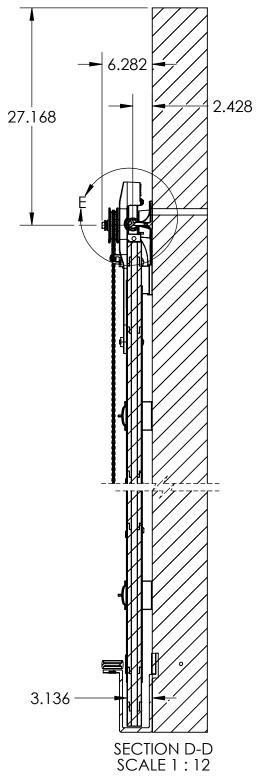

| <br>ITEM NO. | PART NUMBER | DESCRIPTION                                                                                      | MATERIAL                                                           | COLOR             | SIZE                                                | QTY.                          |
|--------------|-------------|--------------------------------------------------------------------------------------------------|--------------------------------------------------------------------|-------------------|-----------------------------------------------------|-------------------------------|
| 1            | 316-12-230  | No.848 Allith sliding fire door track<br>system for 48" wide opening                             | Cast iron and stee                                                 |                   | 0                                                   | 1                             |
| 2            | 820-30-482  | Metal Clad Door for No.848 Series<br>Hardware with Flat Top for 48" x 84"<br>Opening, right hand | Sheet metal                                                        | Galvalume         | 56" x 90" x 1-3/4"                                  | 1                             |
|              |             |                                                                                                  |                                                                    |                   |                                                     |                               |
|              |             |                                                                                                  | DIMENSIONS<br>TOLERANCES<br>.X= ±.030<br>.XX= ±.015<br>.XXX= ±.005 |                   | ANUALLY UPDATE<br>Y DRAWN DATE<br>17-05-2025 MANUFA | LITH<br>ACTURING<br>IPANY     |
|              |             | REV. DESCRIPTION DATE                                                                            |                                                                    | JRFACES TO HAVE   | Deschirmon                                          | em with Durand's metal-clad d |
|              |             | REVISION                                                                                         |                                                                    | ITY= ±.002 T.I.R. |                                                     | hand                          |