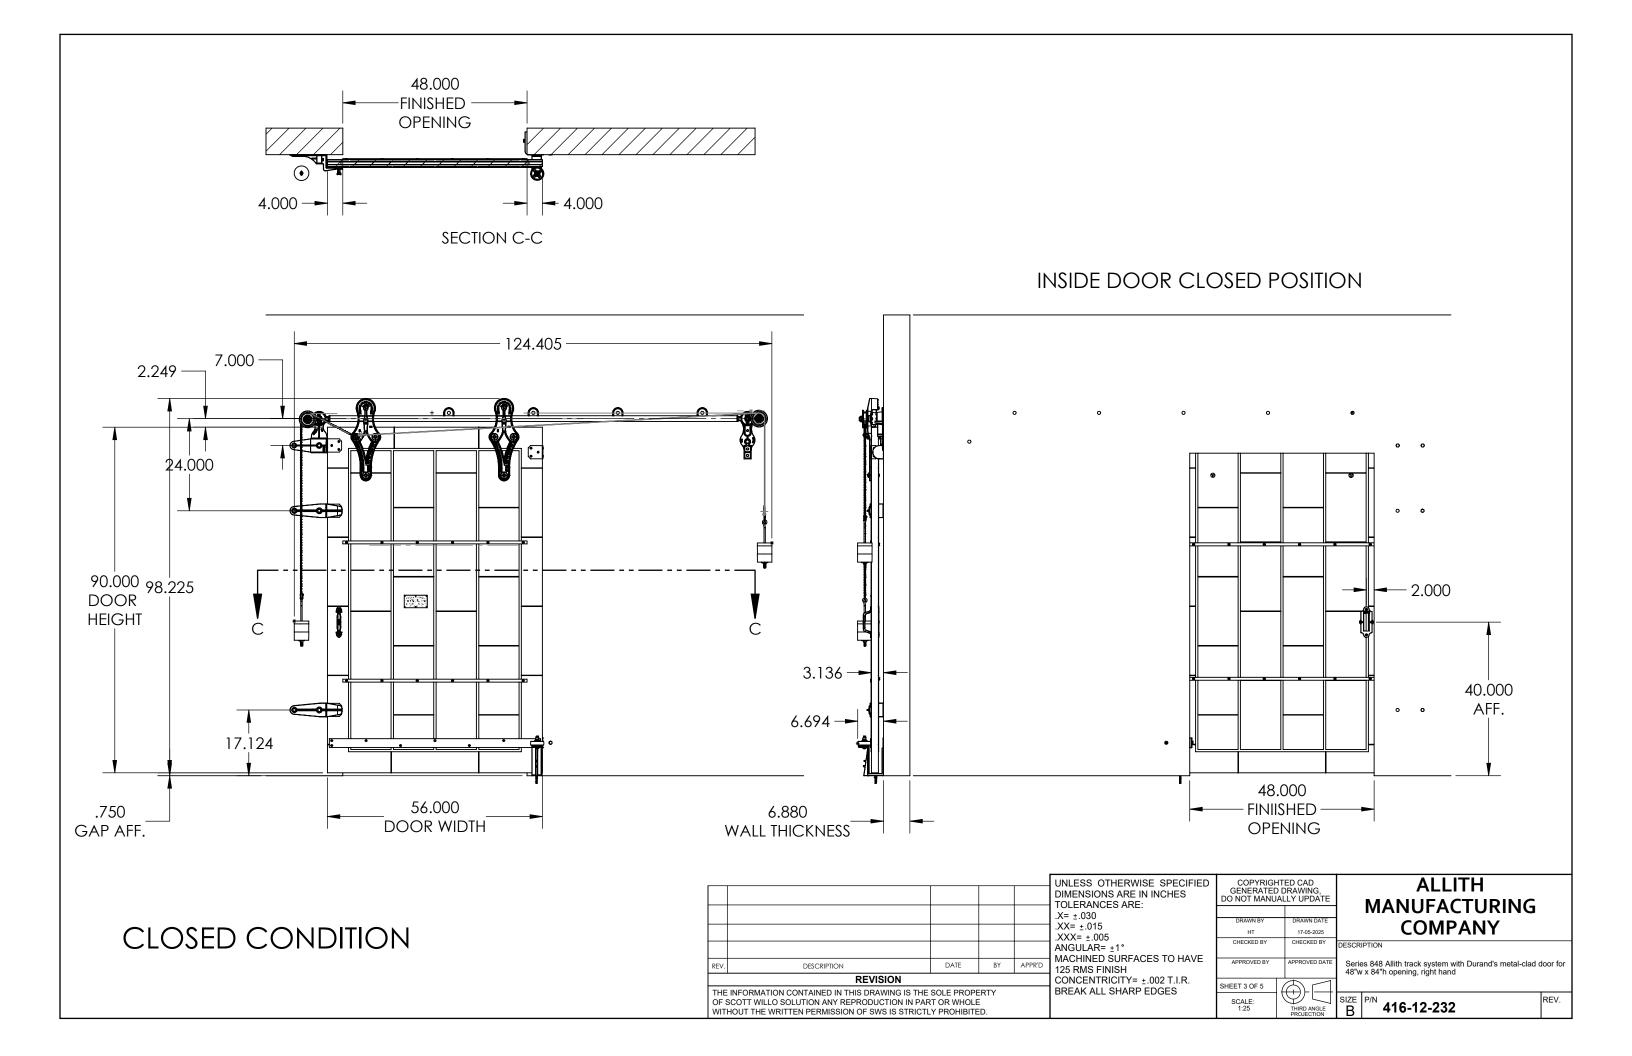

| <br>ITEM NO. | PART NUMBER | DESCRIPTION                                                                                      | MATERIAL                                                           | COLOR             | SIZE                                                | QTY.                          |
|--------------|-------------|--------------------------------------------------------------------------------------------------|--------------------------------------------------------------------|-------------------|-----------------------------------------------------|-------------------------------|
| 1            | 316-12-230  | No.848 Allith sliding fire door track<br>system for 48" wide opening                             | Cast iron and stee                                                 |                   | 0                                                   | 1                             |
| 2            | 820-30-482  | Metal Clad Door for No.848 Series<br>Hardware with Flat Top for 48" x 84"<br>Opening, right hand | Sheet metal                                                        | Galvalume         | 56" x 90" x 1-3/4"                                  | 1                             |
|              |             |                                                                                                  |                                                                    |                   |                                                     |                               |
|              |             |                                                                                                  | DIMENSIONS<br>TOLERANCES<br>.X= ±.030<br>.XX= ±.015<br>.XXX= ±.005 |                   | ANUALLY UPDATE<br>Y DRAWN DATE<br>17-05-2025 MANUFA | LITH<br>ACTURING<br>IPANY     |
|              |             | REV. DESCRIPTION DATE                                                                            |                                                                    | JRFACES TO HAVE   | Deschirmon                                          | em with Durand's metal-clad d |
|              |             | REVISION                                                                                         |                                                                    | ITY= ±.002 T.I.R. |                                                     | hand                          |