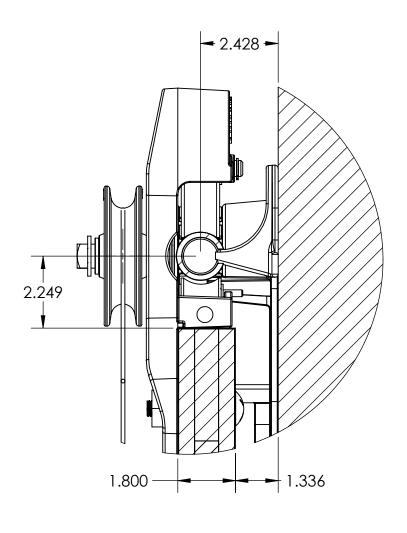

|          |             | REV. DESCRIPTION DATE                                                                           | ANGULAR= ±                                         | 1°  CHECKED B  CHECKED B  APPROVED. | CHECKED BY DESCRIPTION     |            |

THE INFORMATION CONTAINED IN THIS DRAWING IS THE SOLE PROPERTY OF SCOTT WILLO SOLUTION ANY REPRODUCTION IN PART OR WHOLE WITHOUT THE WRITTEN PERMISSION OF SWS IS STRICTLY PROHIBITED.

SIZE P/N **416-12-290** 

SCALE: 1:20







DETAIL B SCALE 1 : 5





DETAIL E SCALE 1:3

| REV. | DESCRIPTION                                  | DATE       | BY  | APPR'D |
|------|----------------------------------------------|------------|-----|--------|
|      | REVISION                                     |            | ·   |        |
| THE  | INFORMATION CONTAINED IN THIS DRAWING IS THE | SOLE PROPE | RTY |        |

THE INFORMATION CONTAINED IN THIS DRAWING IS THE SOLE PROPERTY OF SCOTT WILLO SOLUTION ANY REPRODUCTION IN PART OR WHOLE WITHOUT THE WRITTEN PERMISSION OF SWS IS STRICTLY PROHIBITED.

UNLESS OTHERWISE SPECIFIED
DIMENSIONS ARE IN INCHES
TOLERANCES ARE:
.X= ±.030
.XX= ±.015
.XXX= ±.005
ANGULAR= ±1°
MACHINED SURFACES TO HAVE
125 RMS FINISH
CONCENTRICITY= ±.002 T.I.R.
BREAK ALL SHARP EDGES

|     | COPYRIGHTED CAD<br>GENERATED DRAWING,<br>DO