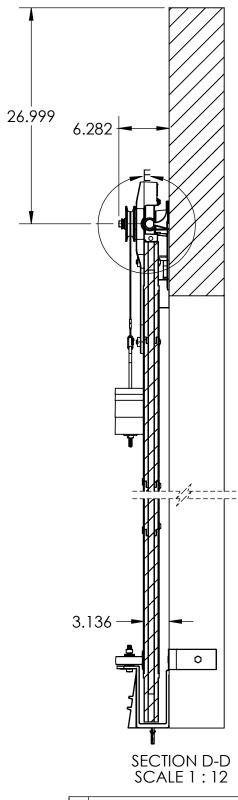

SCALE: 1:20

DETAIL B SCALE 1 : 5

DETAIL E SCALE 1:3

| REV. | DESCRIPTION                                  | DATE       | BY  | APPR'D |
|------|----------------------------------------------|------------|-----|--------|
|      | REVISION                                     |            | ·   |        |
| THE  | INFORMATION CONTAINED IN THIS DRAWING IS THE | SOLE PROPE | RTY |        |