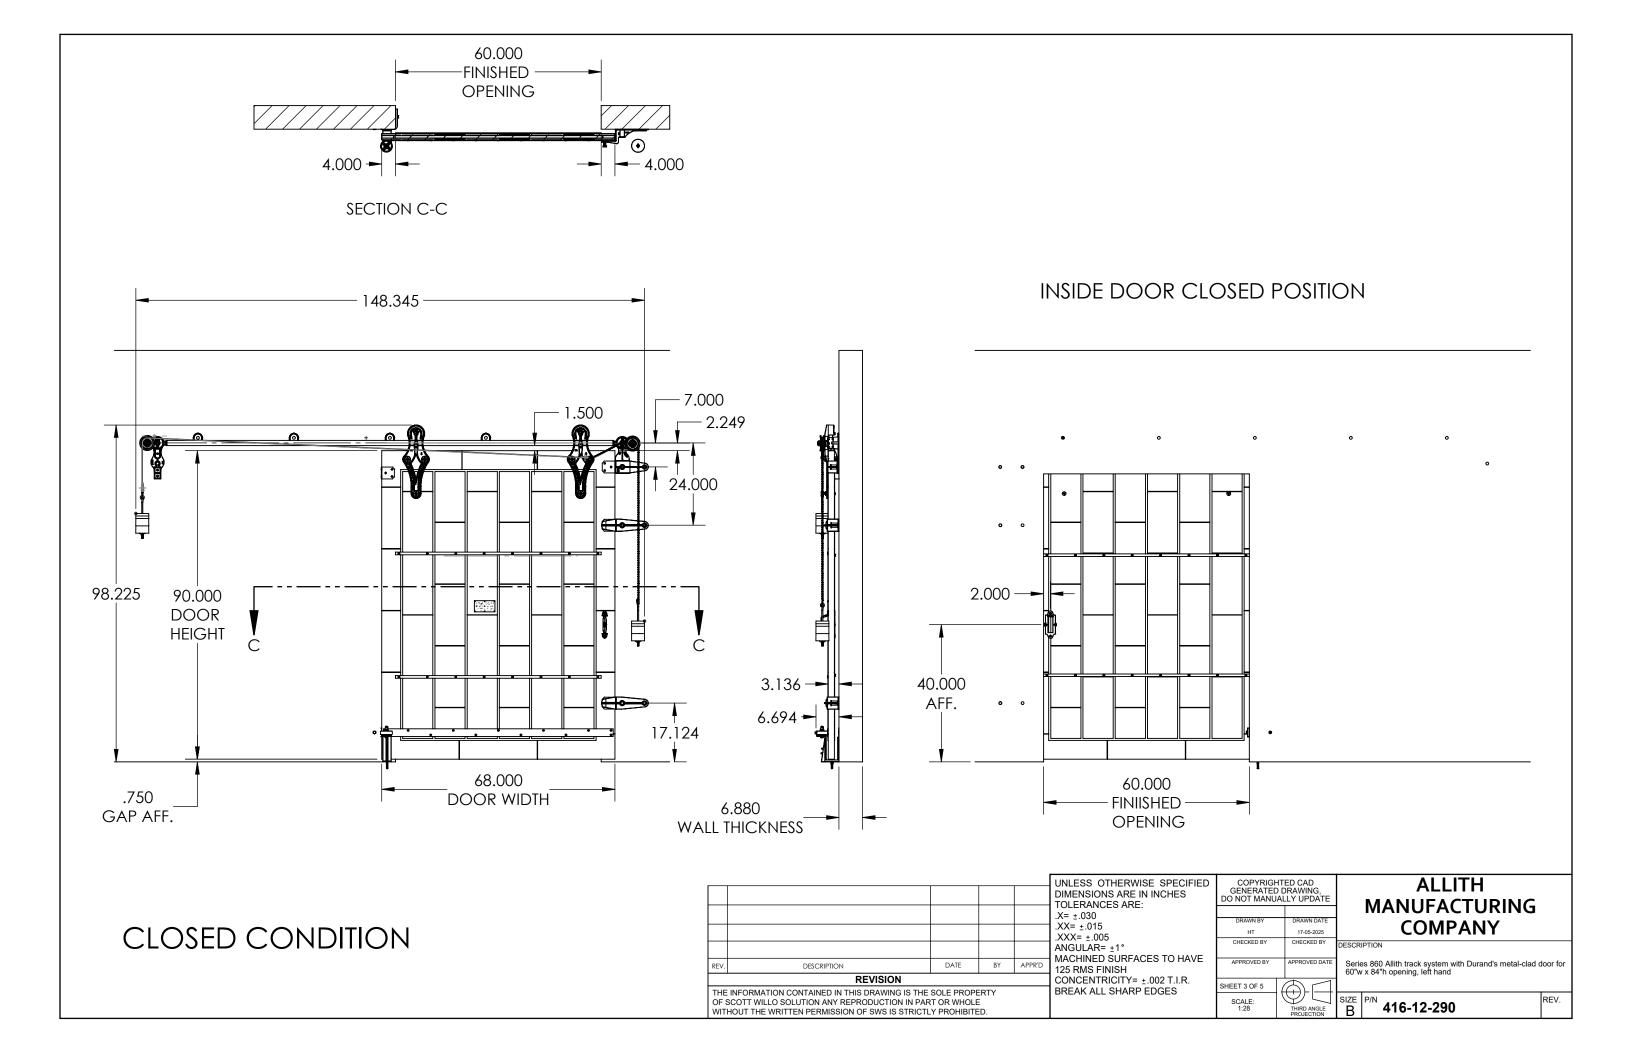

| 2 820-30-510 Mela Clad Door for No.860 Series Hardware with half plot for 60" x84" Sheet metal Galvalume 68" x 90" x 1-3/4"   1                                                                                                                                                                                                                                                                                                                                                                                                                                                                                                                                                                                                                                                                                                                                                                                                                                                                                                                                                                                                                                                                                                                                                                                                                                                                                                                                                                                                                                                                                                                                                                                                                                                                                                                                                                                                                                                                                                                                                                                                | ITEM NO. | PART NUMBER | DESCRIPTION                                                                                     | MATERIAL                                           | COLOR                               | SIZE                       | QTY.       |
|--------------------------------------------------------------------------------------------------------------------------------------------------------------------------------------------------------------------------------------------------------------------------------------------------------------------------------------------------------------------------------------------------------------------------------------------------------------------------------------------------------------------------------------------------------------------------------------------------------------------------------------------------------------------------------------------------------------------------------------------------------------------------------------------------------------------------------------------------------------------------------------------------------------------------------------------------------------------------------------------------------------------------------------------------------------------------------------------------------------------------------------------------------------------------------------------------------------------------------------------------------------------------------------------------------------------------------------------------------------------------------------------------------------------------------------------------------------------------------------------------------------------------------------------------------------------------------------------------------------------------------------------------------------------------------------------------------------------------------------------------------------------------------------------------------------------------------------------------------------------------------------------------------------------------------------------------------------------------------------------------------------------------------------------------------------------------------------------------------------------------------|----------|-------------|-------------------------------------------------------------------------------------------------|----------------------------------------------------|-------------------------------------|----------------------------|------------|
| 2 820-30-510 Herida Cod Door for 80' x 84' Sheet metal Galvalume 68' x 90' x 1-3/4 I Opening, left frond  Opening, |          | 316-12-290  | No.860 Allith sliding fire door track system for 60" wide opening                               |                                                    | DI 1 DAI 0005                       | 0                          | 1          |
| ALLITH  MANUFACTURING  COMPANY  TO PROGRESS  AND STATE OF THE STATE OF | 2        | 820-30-510  | Metal Clad Door for No.860 Series<br>Hardware with Flat Top for 60" x 84"<br>Opening, left hand | Sheet metal                                        |                                     | 68" x 90" x 1-3/4"         | 1          |
| UNLESS OTHERWISE SPECIFIED DIMENSIONS ARE IN INCHES TOLERANCES ARE: X= ± .030 XX= ± .015 ANGULAR= ±1*  REV. DESCRIPTION DATE BY APPROD  UNLESS OTHERWISE SPECIFIED DIMENSIONS ARE IN INCHES TOLERANCES ARE: X= ± .030 XX= ± .015 ANGULAR= ±1* MACHINED SURFACES TO HAVE 125 RMS FINISH  UNLESS OTHERWISE SPECIFIED DEMONSTOR OF COMPANY  GENERATED DRAWING DO NOT MANUALLY UPDATE  DRAWN BY DRAWN DATE MACHINED SURFACES TO HAVE 10F0.00 NOT MANUALLY UPDATE  DRAWN BY DRAWN DATE MACHINED SURFACES TO HAVE 125 RMS FINISH  APPROVED BY APPROVED DATE Sories 860 Allith track system with Durand's metal-cit                                                                                                                                                                                                                                                                                                                                                                                                                                                                                                                                                                                                                                                                                                                                                                                                                                                                                                                                                                                                                                                                                                                                                                                                                                                                                                                                              |          |             |                                                                                                 |                                                    |                                     |                            |            |
| TOLERANCES ARE:  .X= ±.030  .XX= ±.015  .XXX= ±.005  ANGULARE ± 1°  MANUFACTURING  COMPANY  CHECKED BY  DESCRIPTION  DATE  BY  APPROVED |          |             |                                                                                                 | UNLESS OTI                                         | ERWISE SPECIFIED COPYR              | RIGHTED CAD<br>TED DRAWING | ALLITH     |
| REV. DESCRIPTION  DATE  BY APPRID  APP |          |             |                                                                                                 | DIMENSIONS<br>TOLERANCE<br>.X= ±.030<br>.XX= ±.015 | DRAWN BY                            | MAN                        | UFACTURING |
| REVISION CONCENTRICITY= ±.002 T.I.R. QUESTA OF S                                                                                                                                                                                                                                                                                                                                                                                                                                                                                                                                                                                                                                                                                                                                                                                                                                                                                                                                                                                                                                                                                                                                                                                                                                                                                                                                                                                                                                                                                                                                                                                                                                                                                                                                                                                                                                                                                                                                                                                                                                                                               |          |             | REV. DESCRIPTION DATE                                                                           | ANGULAR= ±                                         | 1°  CHECKED B  CHECKED B  APPROVED. | CHECKED BY DESCRIPTION     |            |