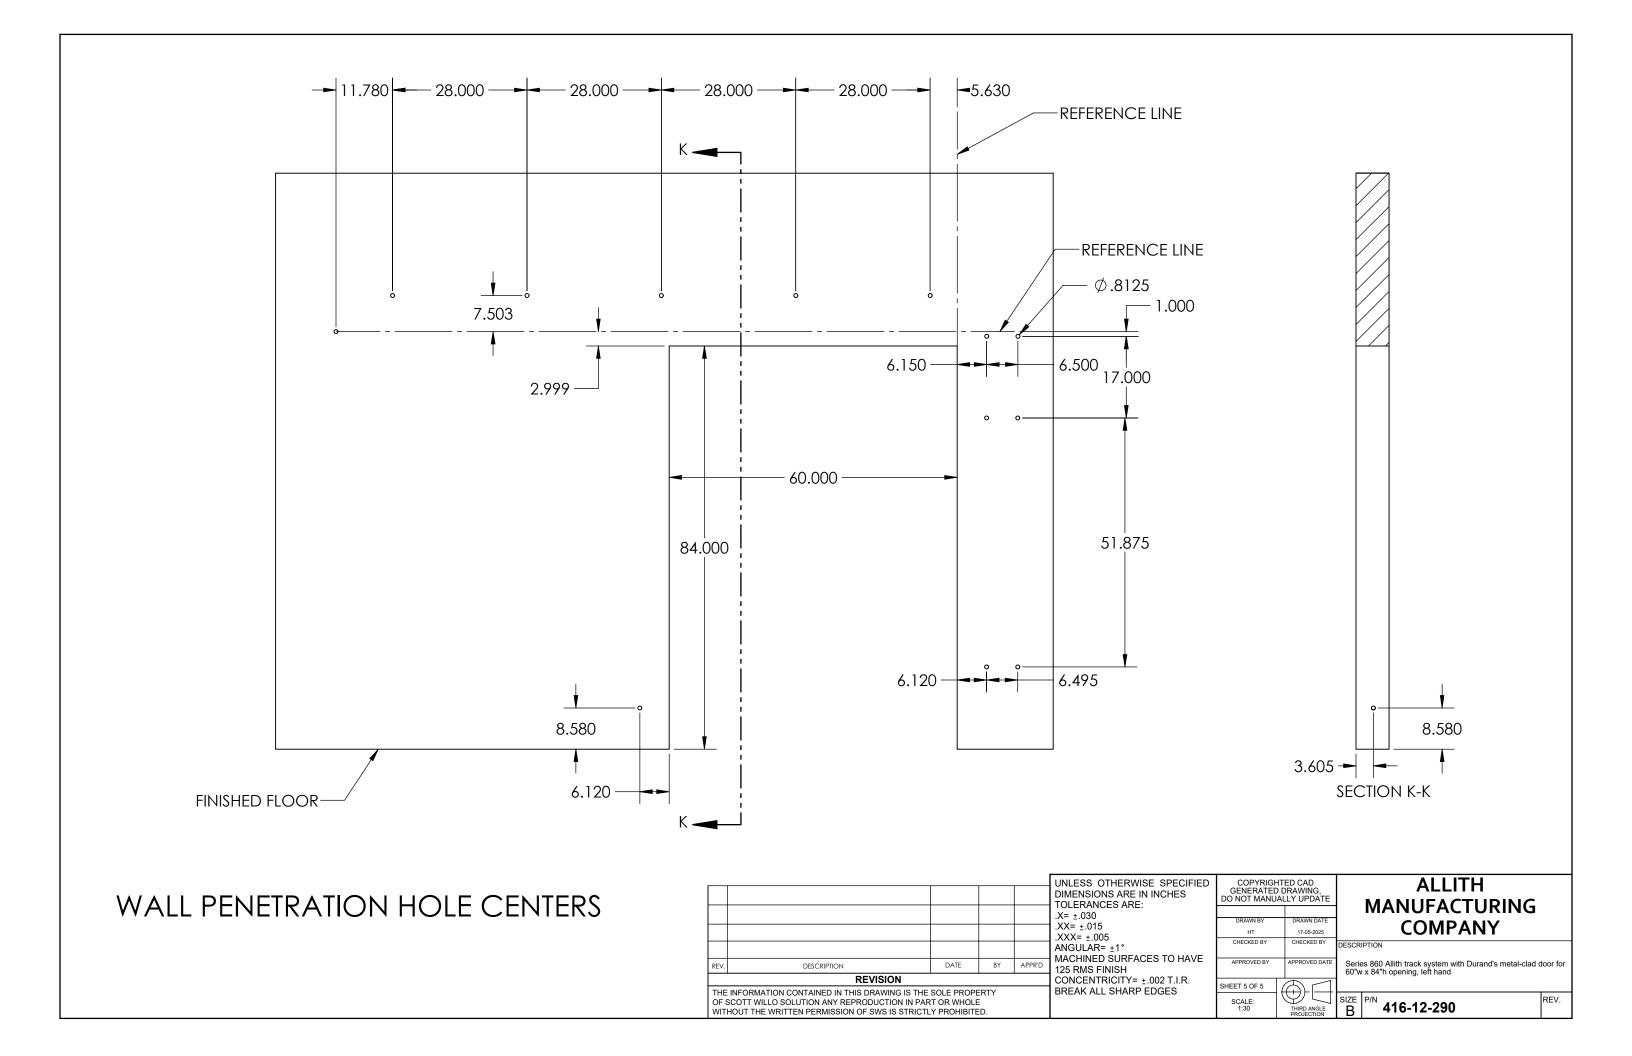

## ALLITH MANUFACTURING COMPANY

DESCRIPTION

Series 860 Allith track system with Durand's metal-clad door for 60"w x 84"h opening, left hand

SIZE P/N 416-12-290

-12-290