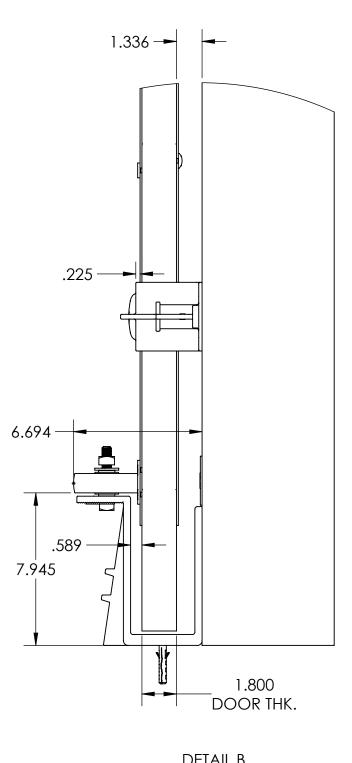

SCALE: 1:20

DETAIL B SCALE 1 : 5

DETAIL E SCALE 1:3

| REV. | DESCRIPTION                                  | DATE       | BY  | APPR'D |
|------|----------------------------------------------|------------|-----|--------|
|      | REVISION                                     |            | ·   |        |
| THE  | INFORMATION CONTAINED IN THIS DRAWING IS THE | SOLE PROPE | RTY |        |