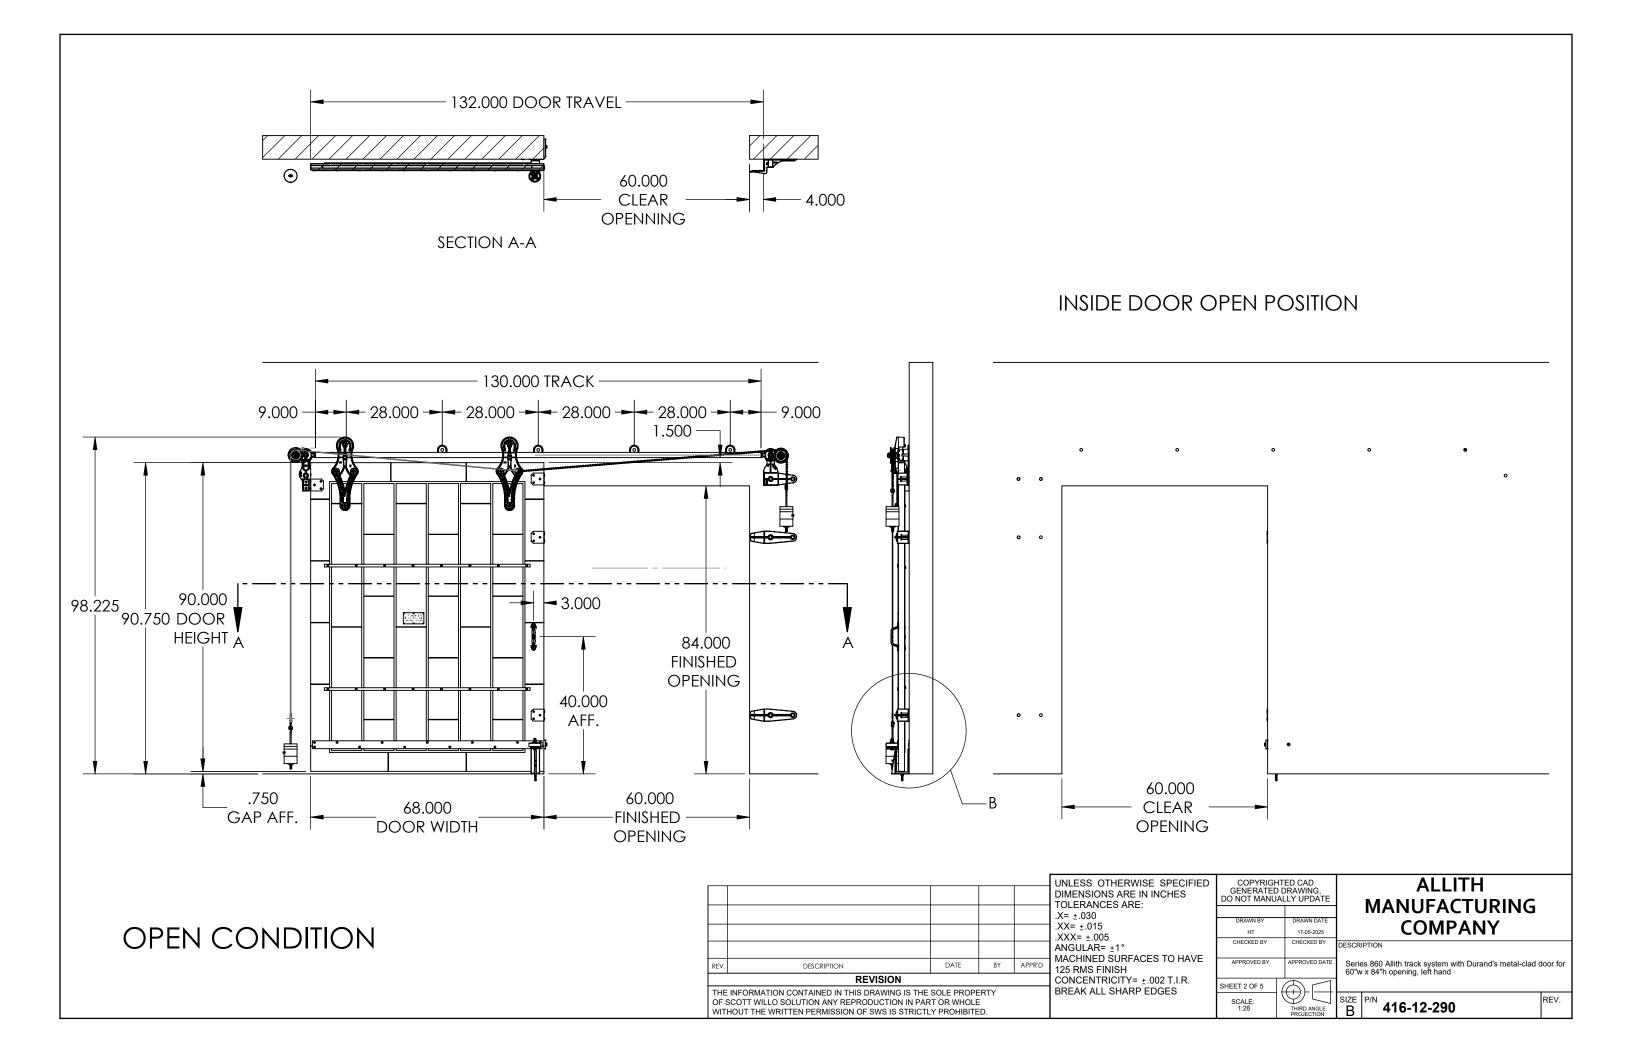

| 2 820-30-510 Mela Clad Door for No.860 Series Hardware with half plot for 60" x84" Sheet metal Galvalume 68" x 90" x 1-3/4"   1                                                                                                                                                                                                                                                                                                                                                                                                                                                                                                                                                                                                                                                                                                                                                                                                                                                                                                                                                                                                                                                                                                                                                                                                                                                                                                                                                                                                                                                                                                                                                                                                                                                                                                                                                                                                                                                                                                                                                                                                | ITEM NO. | PART NUMBER | DESCRIPTION                                                                                     | MATERIAL                                           | COLOR                               | SIZE                       | QTY.       |
|--------------------------------------------------------------------------------------------------------------------------------------------------------------------------------------------------------------------------------------------------------------------------------------------------------------------------------------------------------------------------------------------------------------------------------------------------------------------------------------------------------------------------------------------------------------------------------------------------------------------------------------------------------------------------------------------------------------------------------------------------------------------------------------------------------------------------------------------------------------------------------------------------------------------------------------------------------------------------------------------------------------------------------------------------------------------------------------------------------------------------------------------------------------------------------------------------------------------------------------------------------------------------------------------------------------------------------------------------------------------------------------------------------------------------------------------------------------------------------------------------------------------------------------------------------------------------------------------------------------------------------------------------------------------------------------------------------------------------------------------------------------------------------------------------------------------------------------------------------------------------------------------------------------------------------------------------------------------------------------------------------------------------------------------------------------------------------------------------------------------------------|----------|-------------|-------------------------------------------------------------------------------------------------|----------------------------------------------------|-------------------------------------|----------------------------|------------|
| 2 820-30-510 Herida Cod Door for 80' x 84' Sheet metal Galvalume 68' x 90' x 1-3/4 I Opening, left frond  Opening, |          | 316-12-290  | No.860 Allith sliding fire door track system for 60" wide opening                               |                                                    | DI 1 DAI 0005                       | 0                          | 1          |
| ALLITH  MANUFACTURING  COMPANY  TO PROGRESS  AND STATE OF THE STATE OF | 2        | 820-30-510  | Metal Clad Door for No.860 Series<br>Hardware with Flat Top for 60" x 84"<br>Opening, left hand | Sheet metal                                        |                                     | 68" x 90" x 1-3/4"         | 1          |
| UNLESS OTHERWISE SPECIFIED DIMENSIONS ARE IN INCHES TOLERANCES ARE: X= ± .030 XX= ± .015 ANGULAR= ±1*  REV. DESCRIPTION DATE BY APPROD  UNLESS OTHERWISE SPECIFIED DIMENSIONS ARE IN INCHES TOLERANCES ARE: X= ± .030 XX= ± .015 ANGULAR= ±1* MACHINED SURFACES TO HAVE 125 RMS FINISH  UNLESS OTHERWISE SPECIFIED DEMONSTOR OF COMPANY  GENERATED DRAWING DO NOT MANUALLY UPDATE  DRAWN BY DRAWN DATE MACHINED SURFACES TO HAVE 10F0.00 NOT MANUALLY UPDATE  DRAWN BY DRAWN DATE MACHINED SURFACES TO HAVE 125 RMS FINISH  APPROVED BY APPROVED DATE Sories 860 Allith track system with Durand's metal-cit                                                                                                                                                                                                                                                                                                                                                                                                                                                                                                                                                                                                                                                                                                                                                                                                                                                                                                                                                                                                                                                                                                                                                                                                                                                                                                                                              |          |             |                                                                                                 |                                                    |                                     |                            |            |
| TOLERANCES ARE:  .X= ±.030  .XX= ±.015  .XXX= ±.005  ANGULARE ± 1°  MANUFACTURING  COMPANY  CHECKED BY  DESCRIPTION  DATE  BY  APPROVED |          |             |                                                                                                 | UNLESS OTI                                         | ERWISE SPECIFIED COPYR              | RIGHTED CAD<br>TED DRAWING | ALLITH     |
| REV. DESCRIPTION  DATE  BY APPRID  APP |          |             |                                                                                                 | DIMENSIONS<br>TOLERANCE<br>.X= ±.030<br>.XX= ±.015 | DRAWN BY                            | MAN                        | UFACTURING |
| REVISION CONCENTRICITY= ±.002 T.I.R. QUESTA OF S                                                                                                                                                                                                                                                                                                                                                                                                                                                                                                                                                                                                                                                                                                                                                                                                                                                                                                                                                                                                                                                                                                                                                                                                                                                                                                                                                                                                                                                                                                                                                                                                                                                                                                                                                                                                                                                                                                                                                                                                                                                                               |          |             | REV. DESCRIPTION DATE                                                                           | ANGULAR= ±                                         | 1°  CHECKED B  CHECKED B  APPROVED. | CHECKED BY DESCRIPTION     |            |